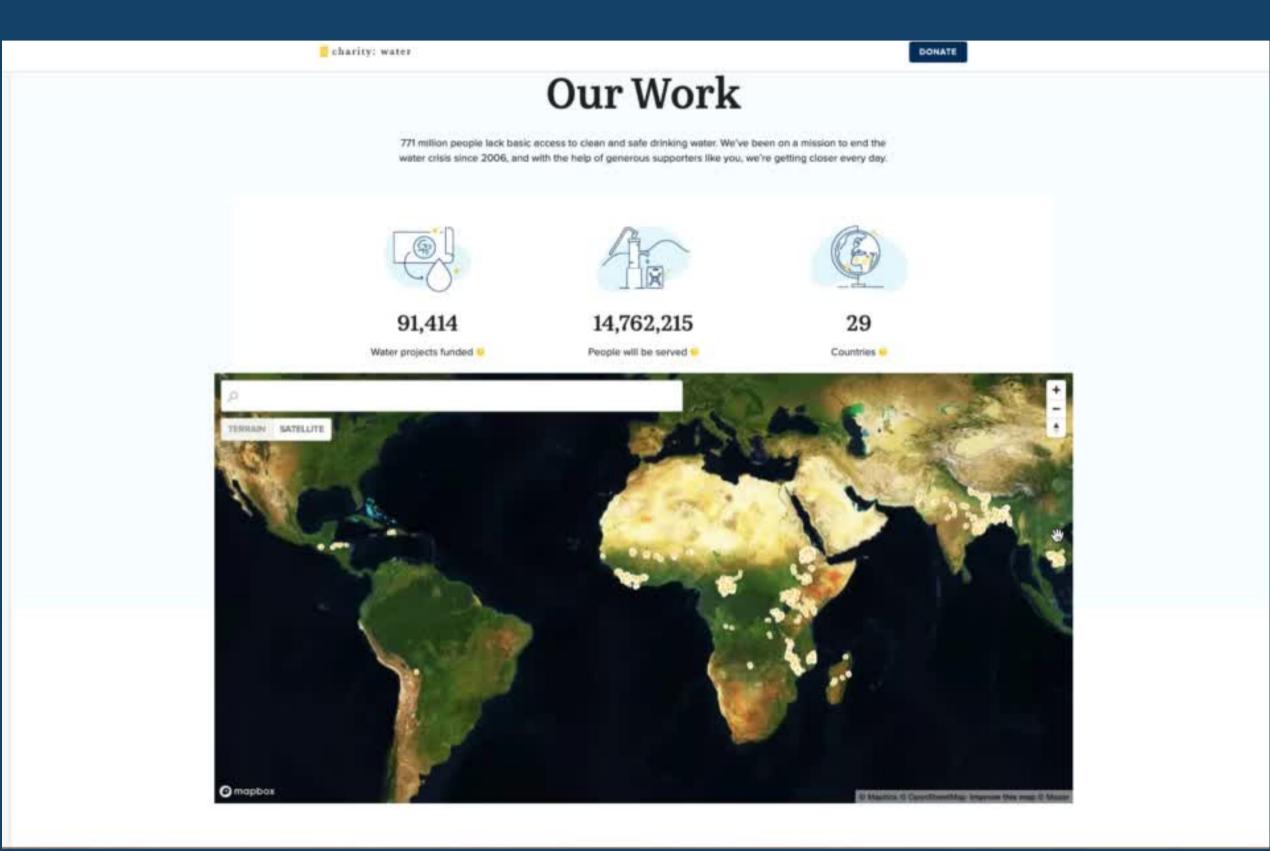

 $\{ (x,y) \in \mathcal{X}_{n} \}$ 

charity: water WHY WATER? OUR WORK ABOUT US . GET INVOLVED .

### Help bring clean and safe water to every person on the planet.

The water crisis is massive. But together, we can solve it. Private donors cover our operating costs so whether you choose to join us by giving once or through The Spring, our community of monthly givers, know that 100% of your generosity will bring clean water to families around the world.