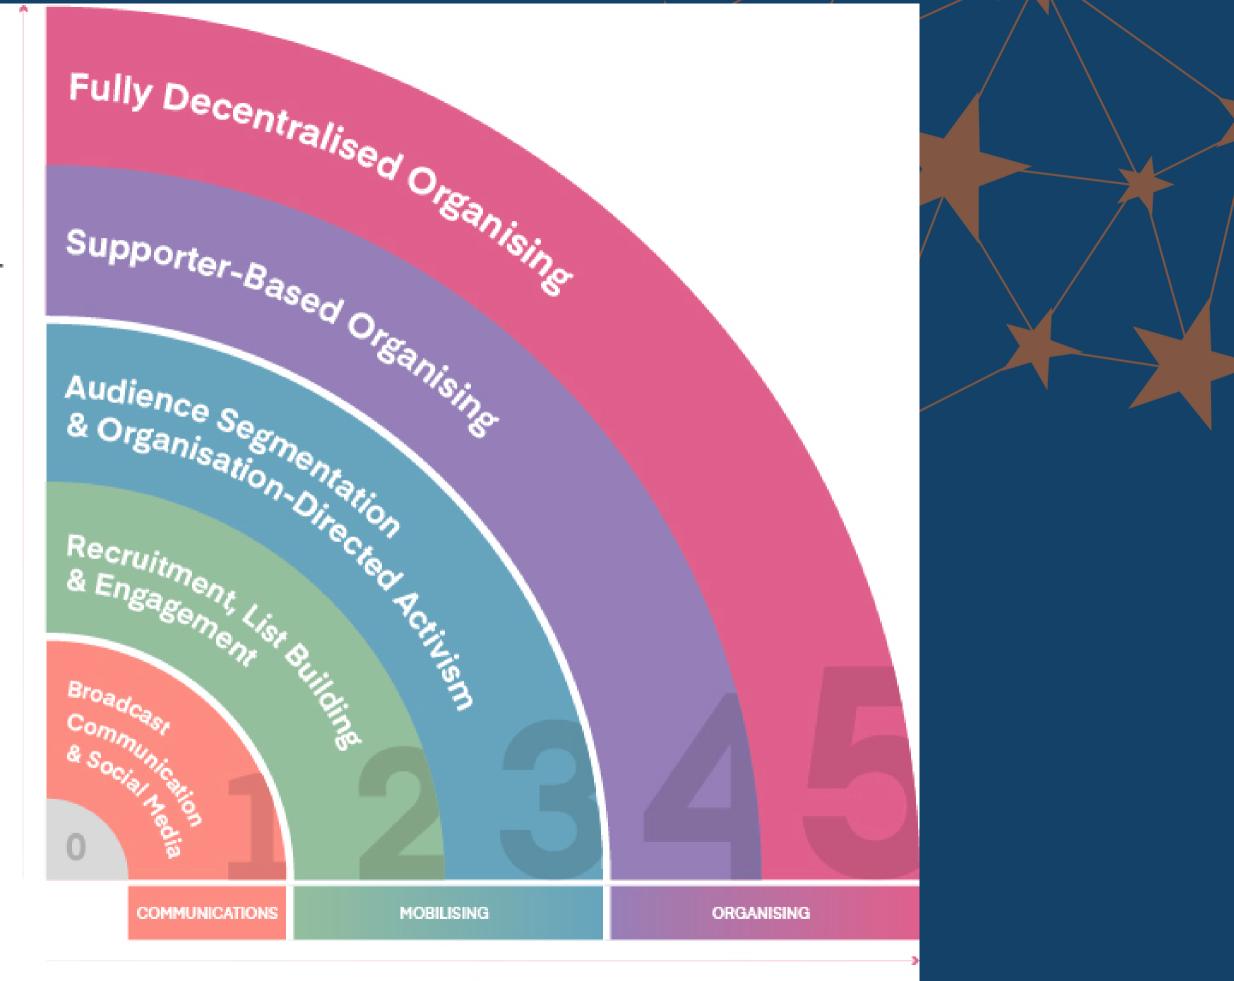

## change your comms framework

Source: The Five-Part Framework for Digital Organising, by Tectonica

Personalisation of relationship

Decentralisation of decision-making