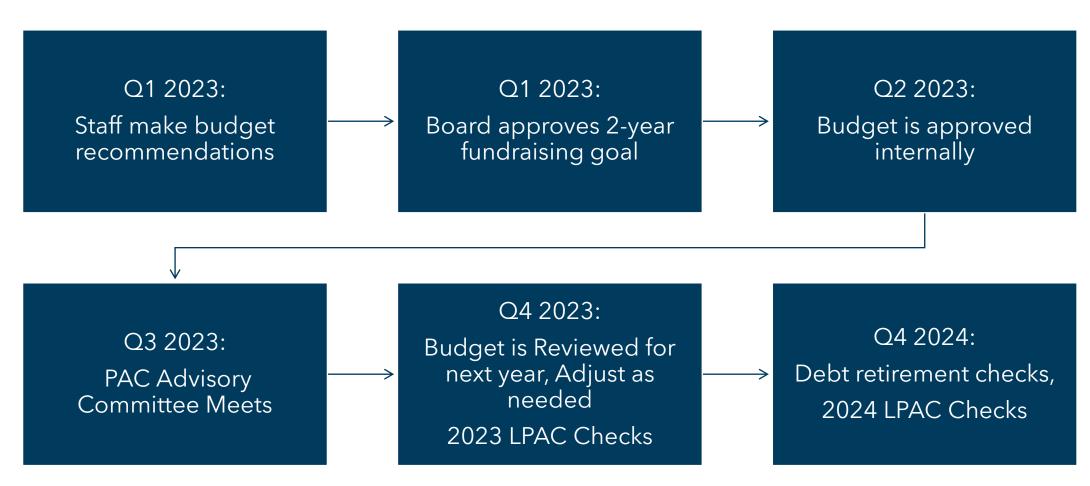

# Haleigh Hildebrand

VICE PRESIDENT, POLITICAL AND GOVERNMENT AFFAIRS

#### AHLA & HotelPAC

#### **ABOUT AHLA**



**55,000+ PROPERTIES** 



- BRANDS
- MANAGEMENT COMPANIES
- REAL ESTATE INVESTORS
- HOTEL OWNERS

#### **ABOUT HOTELPAC**



2024 CYCLE BUDGET: \$2 MILLION



**574 DONORS** 



**HYBRID PAC** 



ELIGIBLES: INDIVIDUAL MEMBERS



## 2023-24 Budget Cycle





## Stakeholder Stewardship





## Giving Philosophy



50/50 D vs. R



~90% BUDGET DISBURSED



2-YEAR BUDGET CYCLE



CAMPAIGN \$
FIRST,
THEN LPAC



#### Election Year Budget Considerations

| Candidate Budget    | PAC Program Budget   |
|---------------------|----------------------|
| Key committees      | Open seats           |
| Incumbents          | Debt retirement      |
| Industry allies     | Credit Card Fees     |
| Hoteliers           | Events               |
| Unallocated funds   | "Emergency reserves" |
| Alignment on issues |                      |
|                     |                      |
|                     |                      |

# Disbursements & Events

- Host industry events with AHLA members
- Attend events
- Support members/state association PACs
- PAC