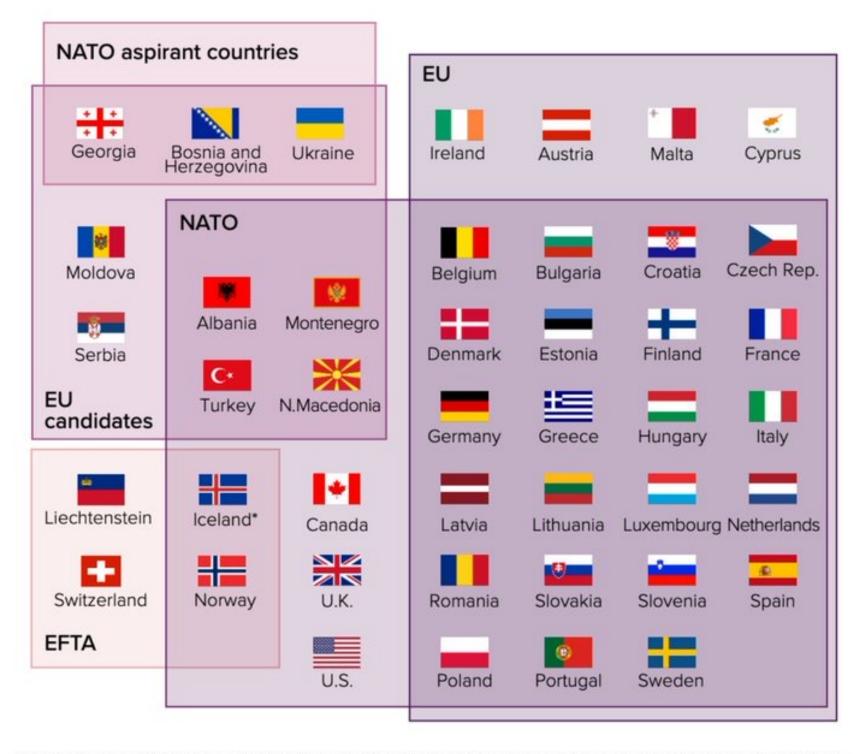

#### SWEDEN JOINS NATO CLUB

Sweden has officially become the Western military alliance's 32nd member. That leaves only four EU member countries now out of the club — Ireland, Malta, Austria and Cyprus.

\*Iceland has not officially withdrawn its EU application, but in 2015 its government requested that "Iceland should not be regarded as a candidate country for EU membership."

SOURCE: POLITICO research, European Union, NATO,

By Arnau Busquets Guàrdia and Lucia Mackenzie

**POLITICO** 

**EFTA** 

Source: POLITICO, last update March 2024