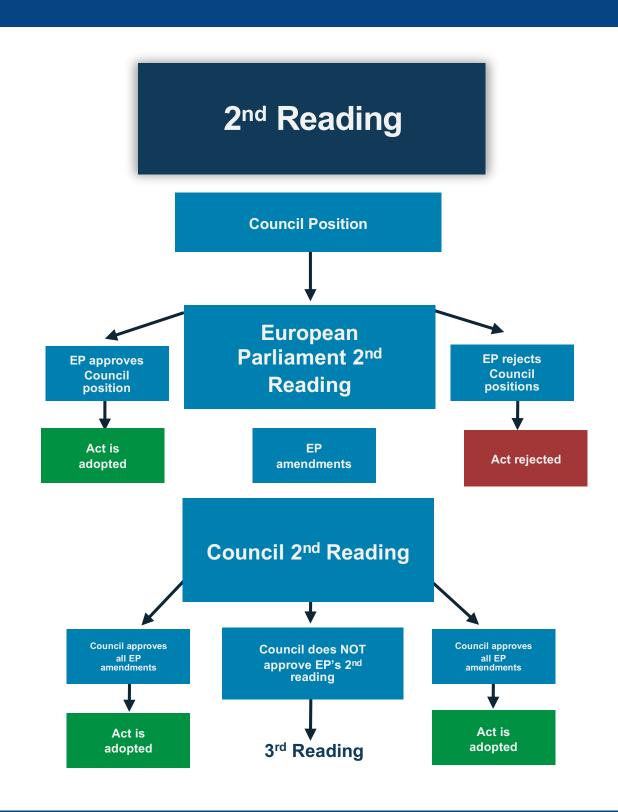

Tools and resources: how and where to find essential info/intel

Q&A

# What Can You Achieve... And When



# What Can You Achieve... And When



# Defining the context – What is "the European level?"





#### SWEDEN JOINS NATO CLUB

Sweden has officially become the Western military alliance's 32nd member. That leaves only four EU member countries now out of the club — Ireland, Malta, Austria and Cyprus.



\*Iceland has not officially withdrawn its EU application, but in 2015 its government requested that "Iceland should not be regarded as a candidate country for EU membership."

SOURCE: POLITICO research, European Union, NATO,

By Arnau Busquets Guàrdia and Lucia Mackenzie

**POLITICO** 

**EFTA** 

Source: POLITICO, last update March 2024





## The Ordinary Legislative Procedure







### Decision-making Rules in the Institutions







EUROPEAN COMMISSION

Absolute majority

Unanimity (consensus)

**EUROPEAN PARLIAMENT** 

Simple majority

Absolute majority

Special majority

EUROPEAN
MINISTERS
(MEMBER STATES)

Unanimity

Qualified majority

55%65%









## Decision-making in the Institutions







# Policy-Making in the Institutions



### The EU Elections:

New Parliament, New Commission, New Council



<sup>\*</sup> These dates concerning the installation of the new European Commission represent the scenario currently considered most likely, but a different timetable could unfold, depending on the political situation after the elections. In particular, the timings will depend on decisions of the Conference of Presidents in the new Parliament



## What Influ