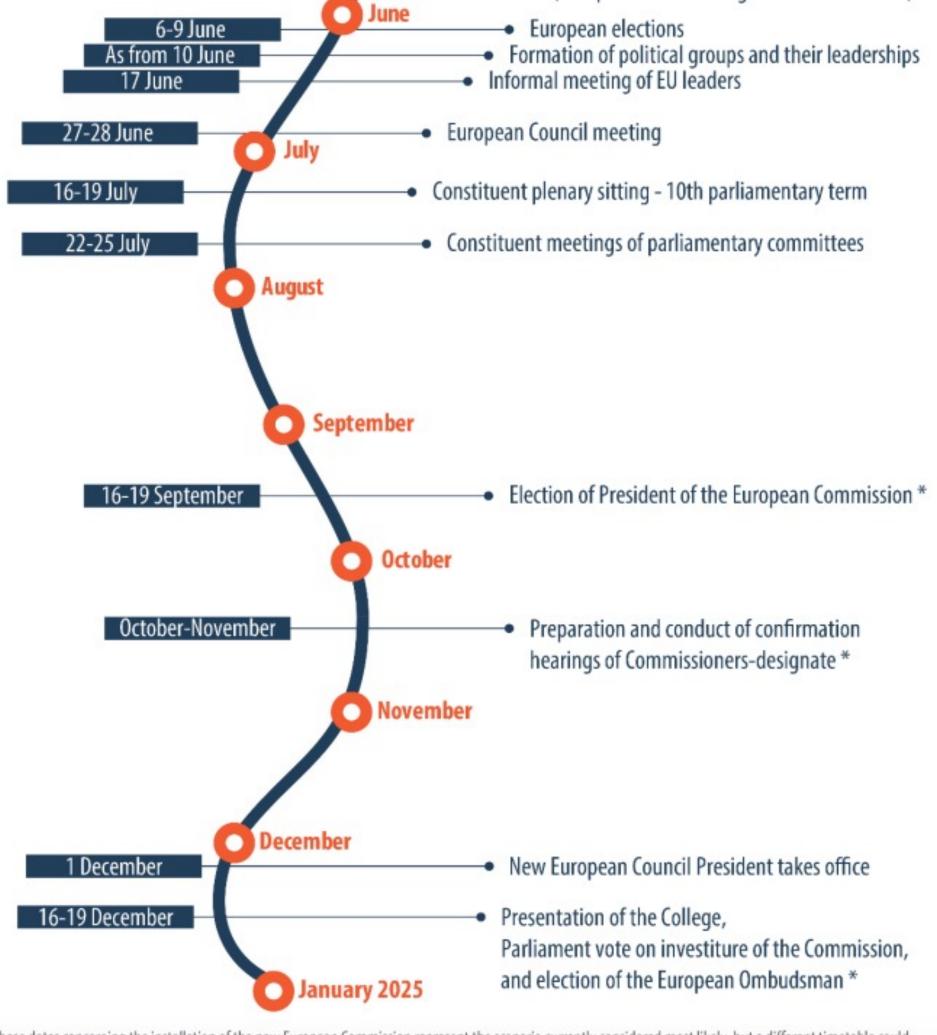

### The EU Elections:

New Parliament, New Commission, New Council

<sup>\*</sup> These dates concerning the installation of the new European Commission represent the scenario currently considered most likely, but a different timetable could unfold, depending on the political situation after the elections. In particular, the timings will depend on decisions of the Conference of Presidents in the new Parliament