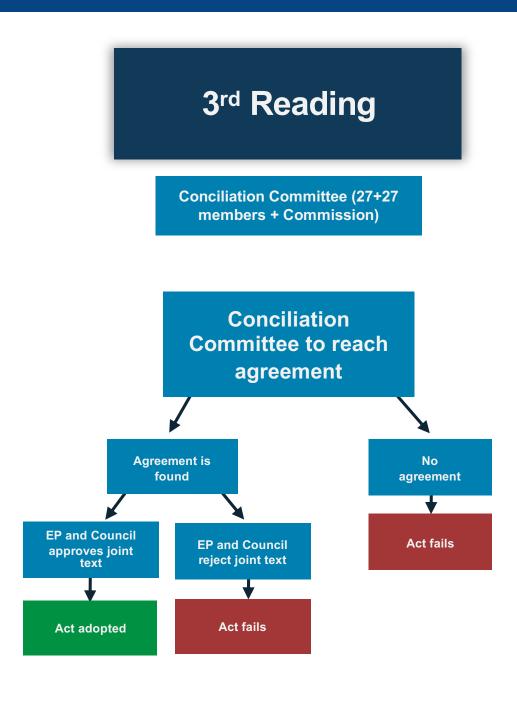

ools and resources: how and where to find essential info/intel

Q&A

# What Can You Achieve... And When



# What Can You Achieve... And When



# Defining the context – What is "the European level?"





#### SWEDEN JOINS NATO CLUB

Sweden has officially become the Western military alliance's 32nd member. That leaves only four EU member countries now out of the club — Ireland, Malta, Austria and Cyprus.



\*Iceland has not officially withdrawn its EU application, but in 2015 its government requested that "Iceland should not be regarded as a candidate country for EU membership."

SOURCE: POLITICO research, European Union, NATO,

By Arnau Busquets Guàrdia and Lucia Mackenzie

**POLITICO** 

**EFTA** 

Source: POLITICO, last update March 2024





## The Ordinary Legislative Procedure







### Decision-making Rules in the Institutions







EUROPEAN COMMISSION

Absolute majority

Unanimity (consensus)

**EUROPEAN PARLIAMENT** 

Simple majority

Absolute majority

Special majority

EUROPEAN
MINISTERS
(MEMBER STATES)

Unanimity

Qualified majority

55%65%









## Decision-making in the Institutions







# Policy-Making in the Institutions



### The EU Elections:

New Parliament, New Commission, New Council



<sup>\*</sup> These dates concerning the installation of the new European Commission represent the scenario currently considered most likely, but a different timetable could unfold, depending on the political situation after the elections. In particular, the timings will depend on decisions of the Conference of Presidents in the new Parliament



## What Influen