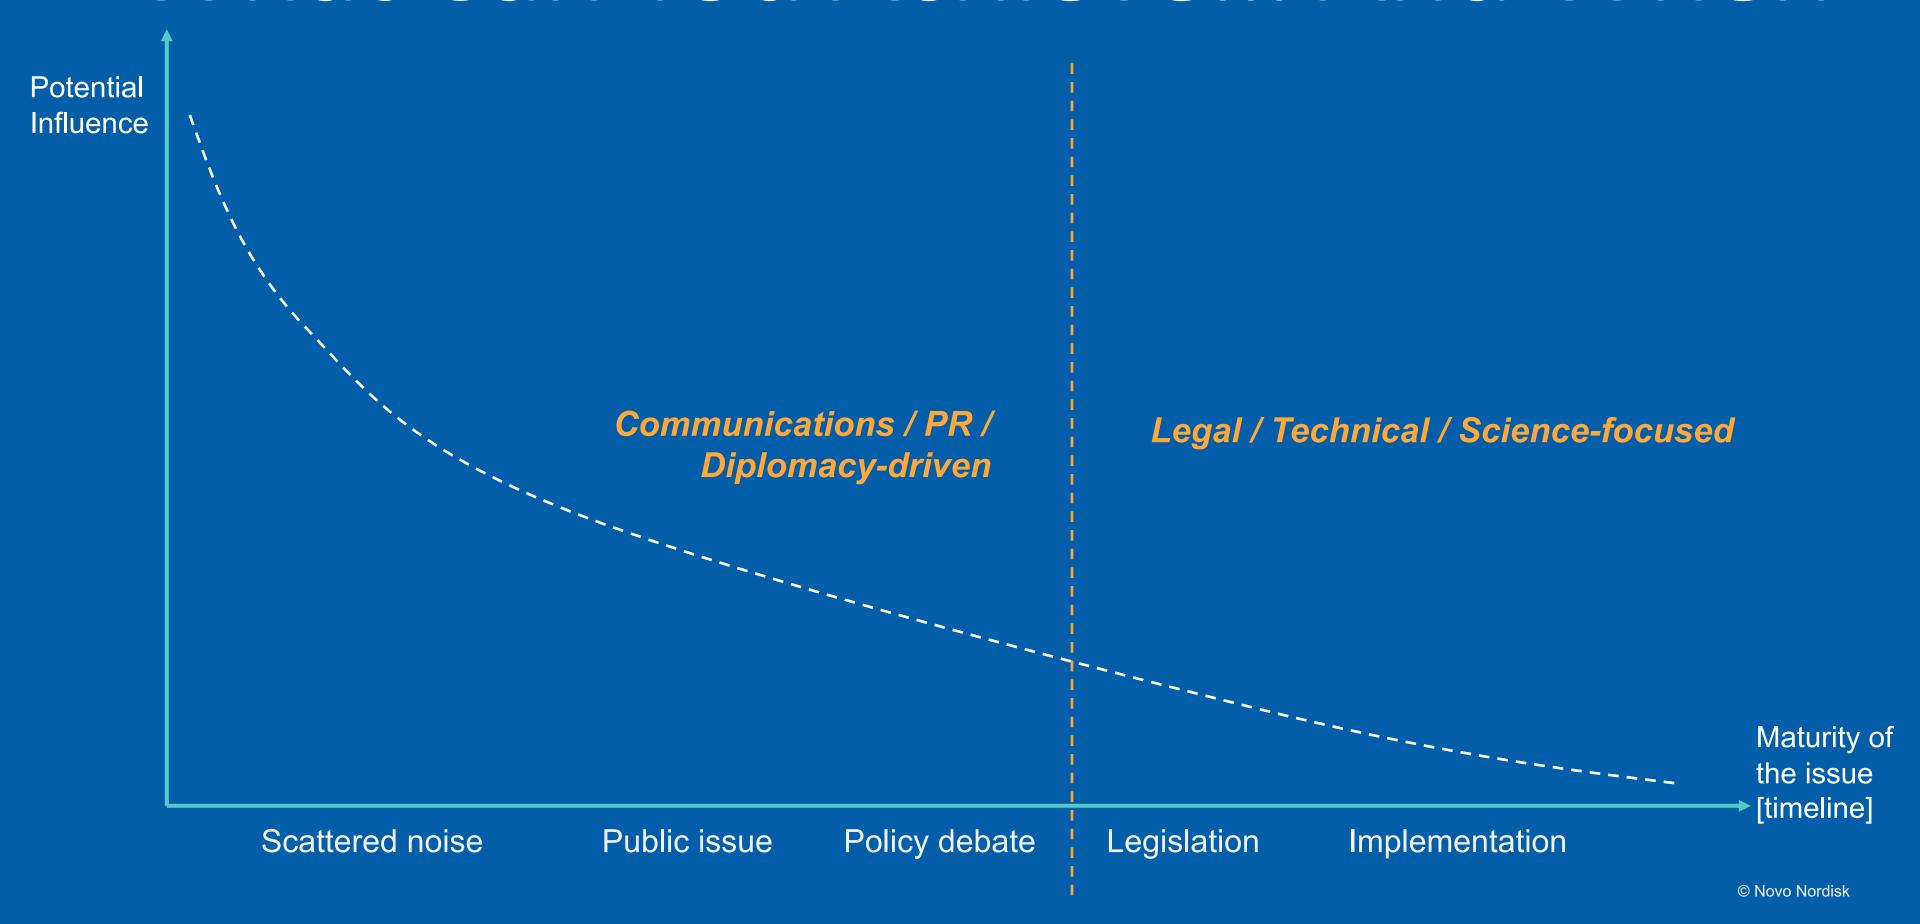

# EU Decision-Making: Procedures and Engagement

June 20, 2024 Inês Reis Basto ireis@pac.org www.pac.org/europe



P European Commission, Council and Parliament

### TODAY'S AGENDA

EU elections: Timeline & Impact

Mapping & engaging with stakeholders

Tools and resources: how and where to find essential info/intel

Q&A

# What Can You Achieve... And When



# What Can You Achieve... And When



# Defining the context – What is "the European level?"





#### SWEDEN JOINS NATO CLUB

Sweden has officially become the Western military alliance's 32nd member. That leaves only four EU member countries now out of the club — Ireland, Malta, Austria and Cyprus.



\*Iceland has not officially withdrawn its EU application, but in 2015 its government requested that "Iceland should not be regarded as a candidate country for EU membership."

SOURCE: POLITICO research, European Union, NATO,

By Arnau Busquets Guàrdia and Lucia Mackenzie

**POLITICO** 

**EFTA** 

Source: POLITICO, last update March 2024





## The Ordinary Legislative Procedure







### Decision-making Rules in the Institutions







EUROPEAN COMMISSION

Absolute majority

Unanimity (consensus)

**EUROPEAN PARLIAMENT**