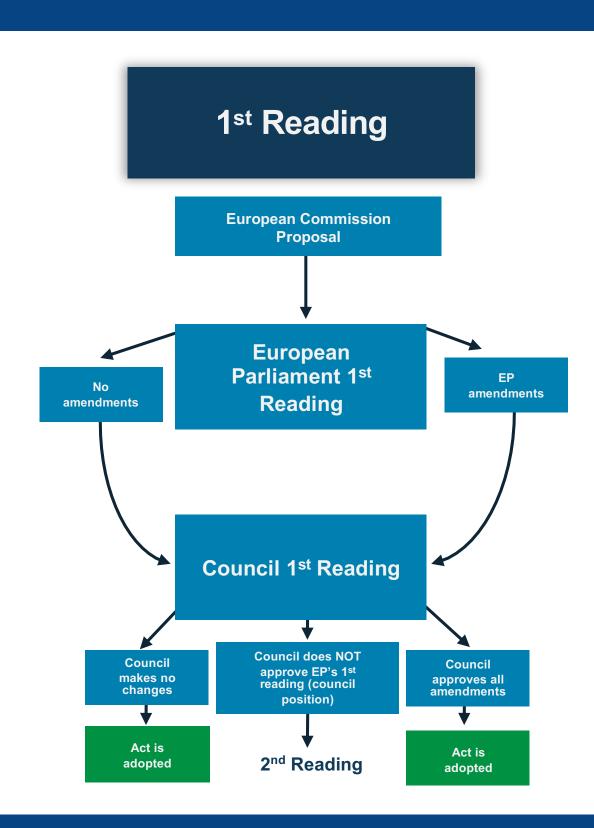

s

Tools and resources: how and where to find essential info/intel

Q&A

# What Can You Achieve... And When



# What Can You Achieve... And When



# Defining the context – What is "the European level?"





#### SWEDEN JOINS NATO CLUB

Sweden has officially become the Western military alliance's 32nd member. That leaves only four EU member countries now out of the club — Ireland, Malta, Austria and Cyprus.



\*Iceland has not officially withdrawn its EU application, but in 2015 its government requested that "Iceland should not be regarded as a candidate country for EU membership."

SOURCE: POLITICO research, European Union, NATO,

By Arnau Busquets Guàrdia and Lucia Mackenzie

**POLITICO** 

**EFTA** 

Source: POLITICO, last update March 2024





## The Ordinary Legislative Procedure







### Decision-making Rules in the Institutions







EUROPEAN COMMISSION

Absolute majority

Unanimity (consensus)

**EUROPEAN PARLIAMENT** 

Simple majority

Absolute majority

Special majority

EUROPEAN
MINISTERS
(MEMBER STATES)

Unanimity

Qualified majority

55%65%









## Decision-making in the Institutions







# Policy-Making in the Institutions



### The EU Elections:

New Parliament, New Commission, New Council



<sup>\*</sup> These dates concerning the installation of the new European Commission represent the scenario currently considered most likely, but a different timetable could unfold, depending on the political situation after the elections. In particular, the timings will depend on decisions of the Conference of Presidents in the new Parliament



## What Inf