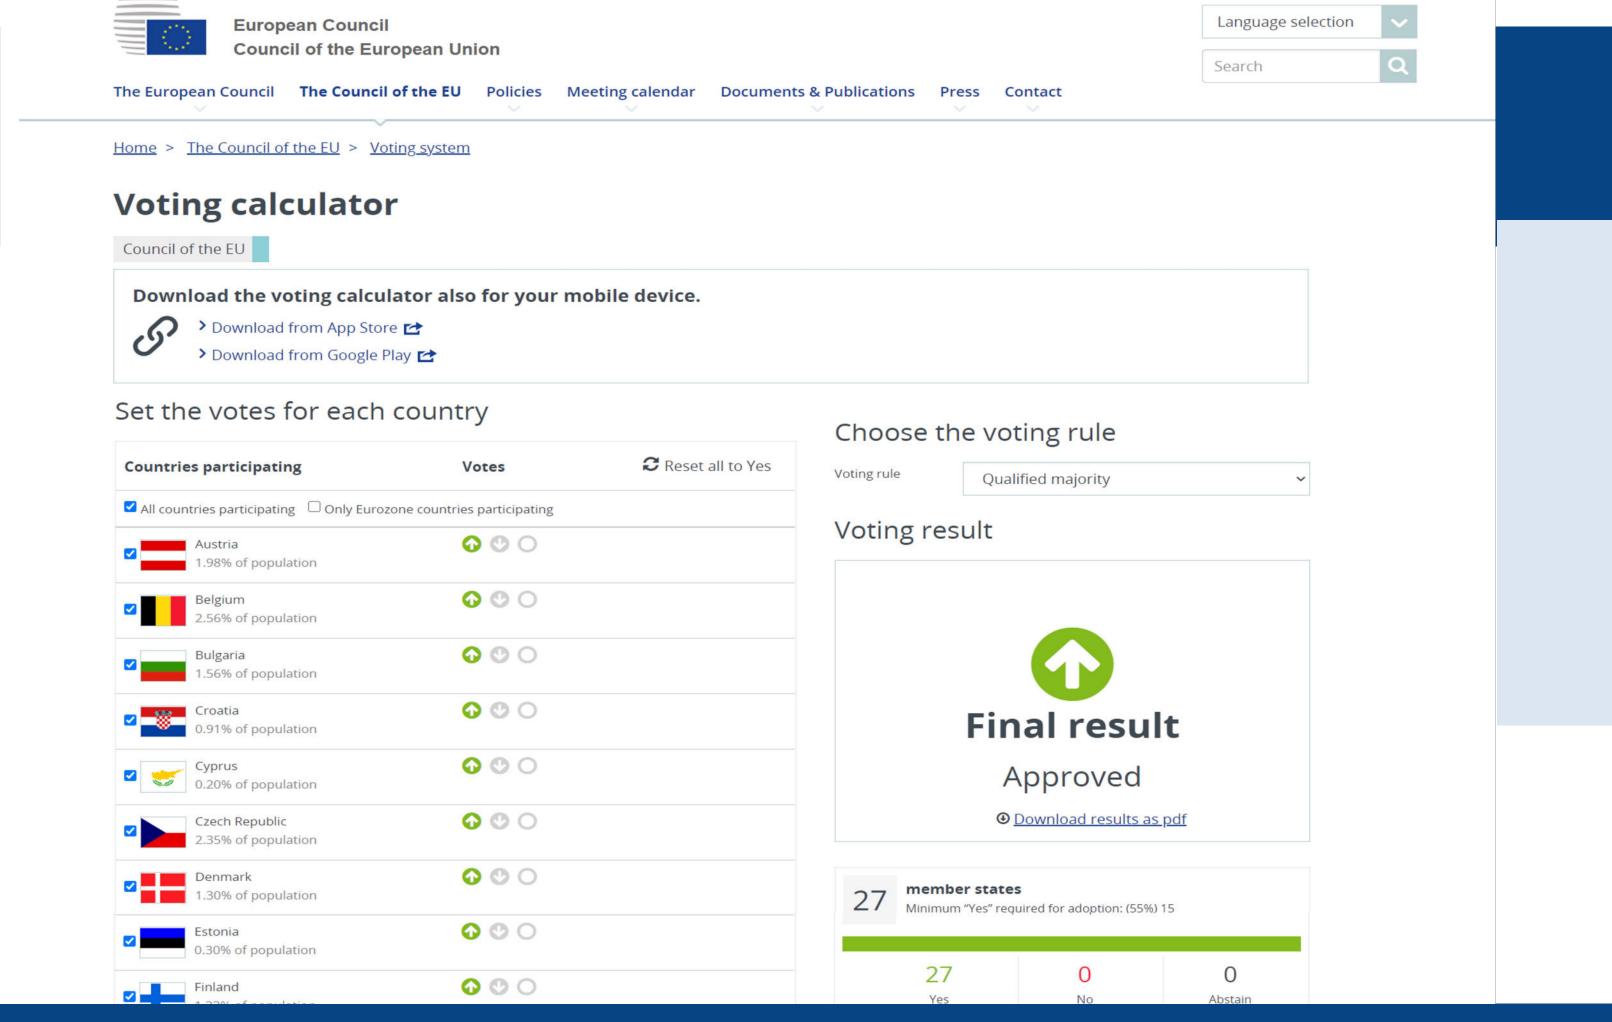

tary alliance's 32nd member. That leaves only four EU member countries now out of the club — Ireland, Malta, Austria and Cyprus.



\*Iceland has not officially withdrawn its EU application, but in 2015 its government requested that "Iceland should not be regarded as a candidate country for EU membership."

SOURCE: POLITICO research, European Union, NATO,

By Arnau Busquets Guàrdia and Lucia Mackenzie

**POLITICO** 

**EFTA** 

Source: POLITICO, last update March 2024





## The Ordinary Legislative Procedure







### Decision-making Rules in the Institutions







EUROPEAN COMMISSION

Absolute majority

Unanimity (consensus)

**EUROPEAN PARLIAMENT** 

Simple majority

Absolute majority

Special majority

EUROPEAN
MINISTERS
(MEMBER STATES)

Unanimity

Qualified majority

55%65%









## Decision-making in the Institutions







# Policy-Making in the Institutions



### The EU Elections:

New Parliament, New Commission, New Council



<sup>\*</sup> These dates concerning the installation of the new European Commission represent the scenario currently considered most likely, but a different timetable could unfold, depending on the political situation after the elections. In particular, the timings will depend on decisions of the Conference of Presidents in the new Parliament



## What Influences the Commission to Initiate Legislation?

#### **TECHNICAL ACTORS**

- Input from scientific and advisory committees
- Expert Groups
- Agencies

Important: check the relevant institutional stakeholders to your sector!

#### **POLITICAL ACTORS**

- European Parliament
- Member