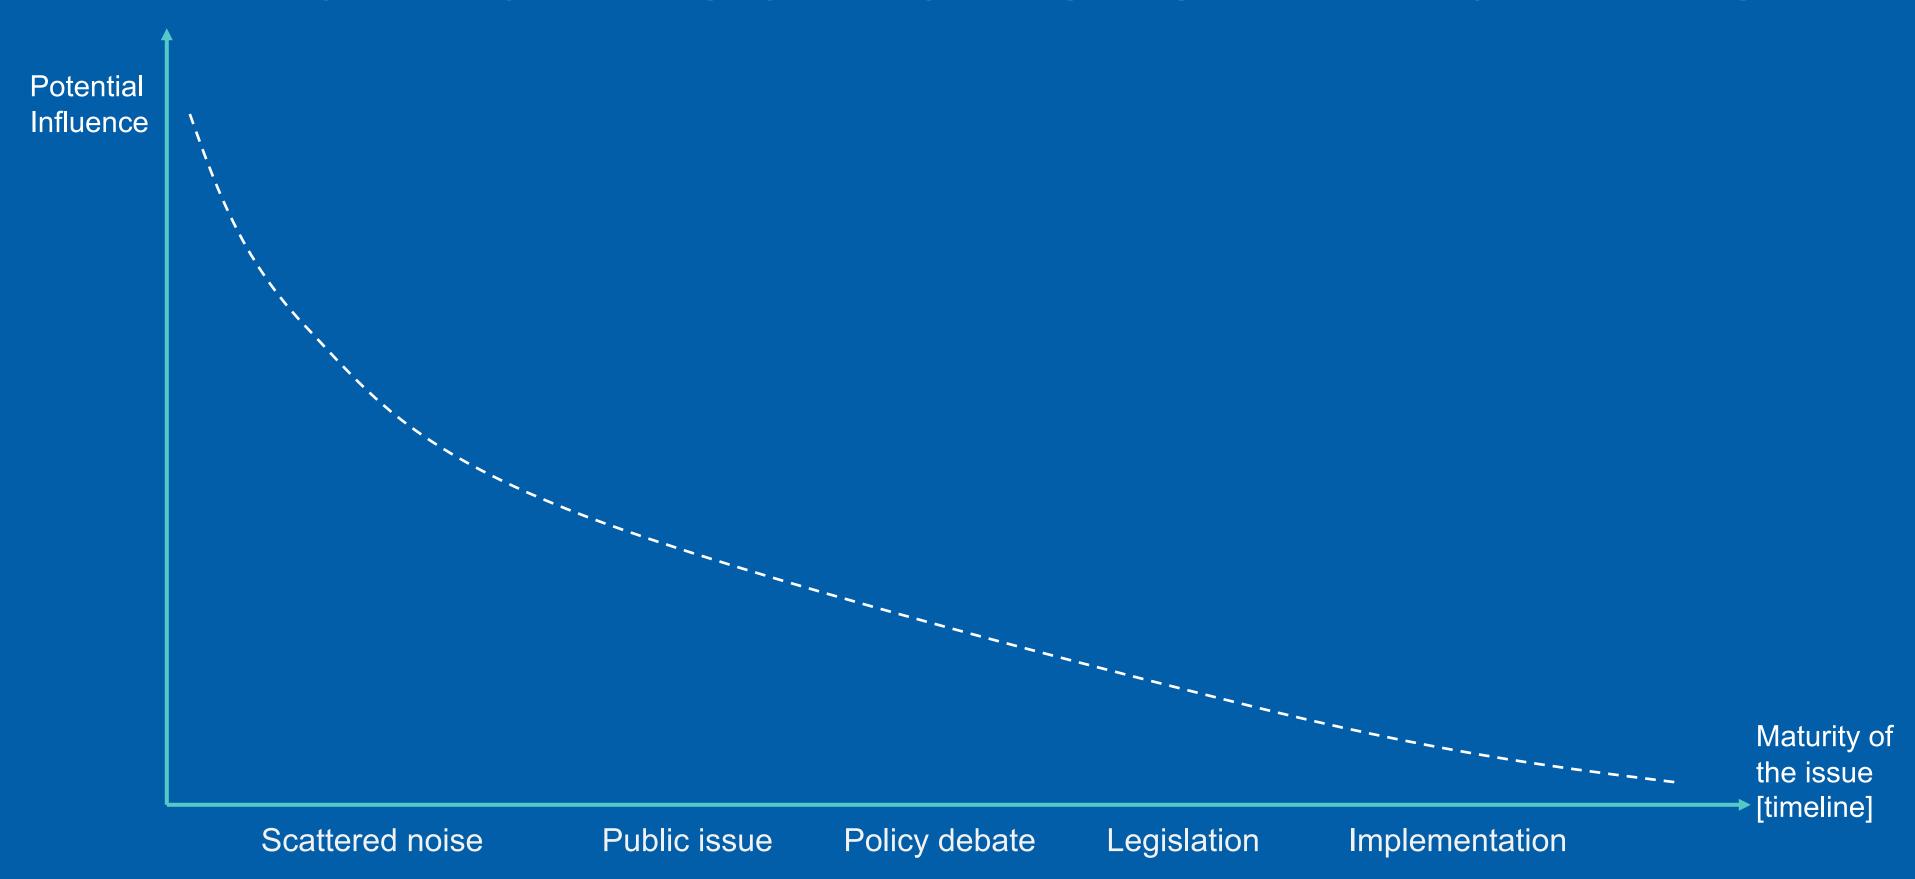

# EU Decision-Making: Procedures and Engagement

June 20, 2024 Inês Reis Basto ireis@pac.org www.pac.org/europe



P European Commission, Council and Parliament

### TODAY'S AGENDA

EU elections: Timeline & Impact

Mapping & engaging with stakeholders

Tools and resources: how and where to find essential info/intel

Q&A

# What Can You Achieve... And When



# What Can You Achieve... And When



# Defining the context – What is "the European level?"





#### SWEDEN JOINS NATO CLUB

Sweden has officially become the Western military alliance's 32nd member. That leaves only four EU member countries now out of the club — Ireland, Malta, Austria and Cyprus.



\*Iceland has not officially withdrawn its EU application, but in 2015 its government requested that "Iceland should not be regarded as a candidate country for EU membership."

SOURCE: POLITICO research, European Union, NATO,

By Arnau Busquets Guàrdia and Lucia Mackenzie

**POLITICO** 

**EFTA** 

Source: POLITICO, last update March 2024





## The Ordinary Legislative Procedure







### Decision-making Rules in the Institutions







EUROPEAN COMMISSION

Absolute majority

Unanimity