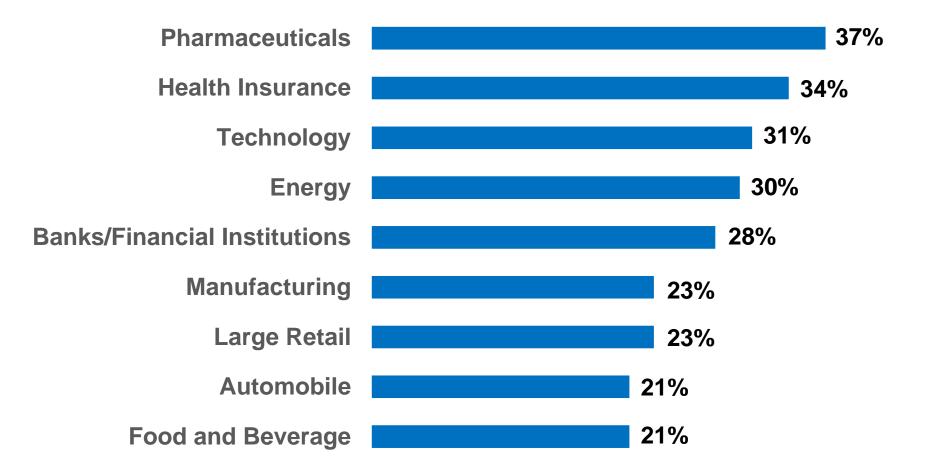

# Who Needs More Oversight?

Percentage saying an industry is under-regulated

- Collaborate Across Functions
- Use Digital Advocacy Tools
- Engage Members and Employees
- Be Smart about Using External Resources
- Measure and Evaluate