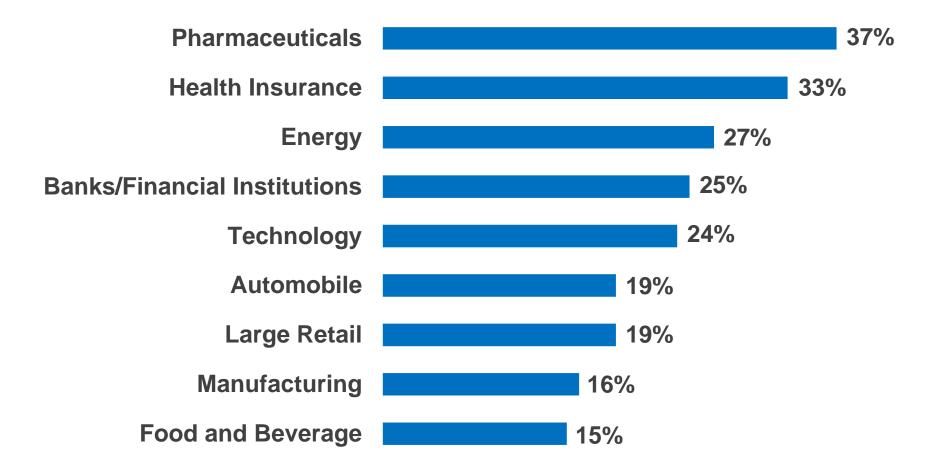

The public thus that major comparies will behave ethically rose signify to 51% in 2023. What was noteworthy was that trust levels frail in leve industry sectors improved this past year. The least trusted sectors continued to be pharmacouscal and heads insurance firms, but distruct of those sectors. doctined by 6 and 6 percentage points, respectively.

# Which Industries Are Least Trustworthy?

Percentage saying an industry is less trustworthy than average