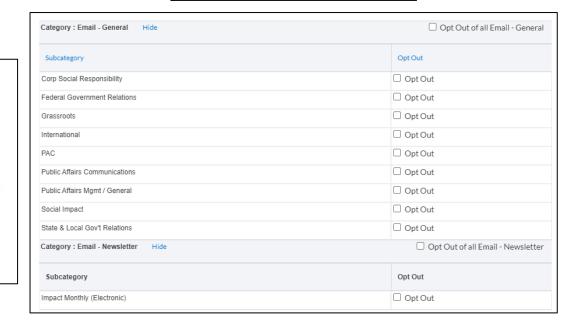

#### Areas of Interest

Please let us know your areas of interest. Interests are used to send relevant news, event and programming information targeted to your needs.

In order to receive Council communications, please have your IT department add pac.org, members.pac.org and informz.net to your company's safe senders list.

VIEW AND UPDATE YOUR AREAS OF INTEREST