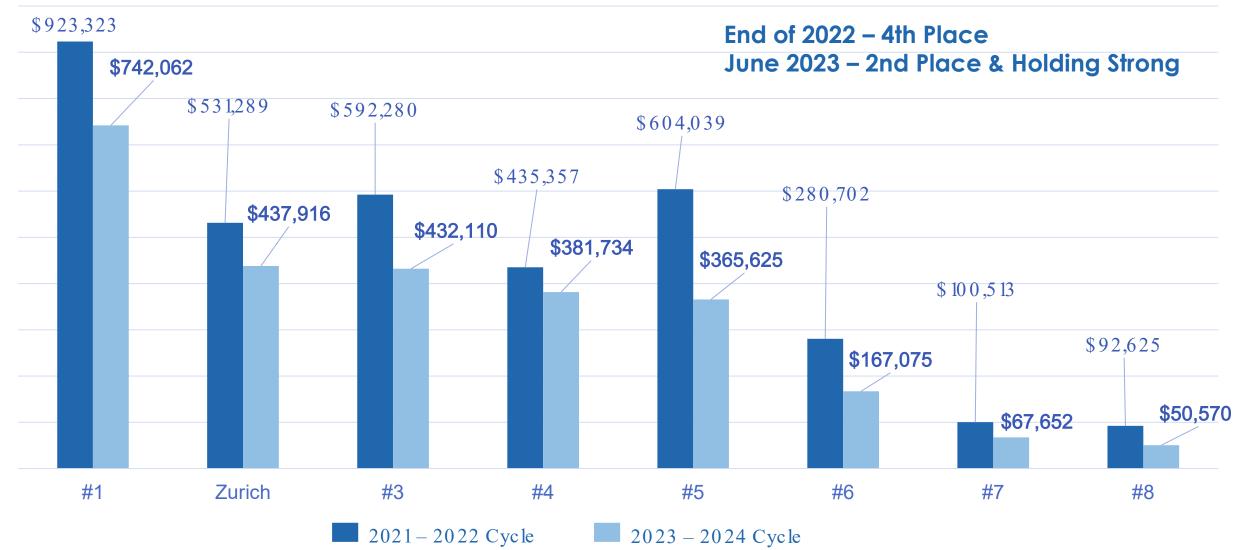

ears

## We planted 5,211 trees in two years!



# The Zurich Forest

Restoring native forest and biodiversity

**3,007** trees will be planted by the Government & Regulatory Relations team in honor of our 2022 Z-PAC members. We thank you for your support!

Planting trees is one of the biggest and simplest ways of tackling climate change. But it must be done in a targeted and responsible way to ensure it builds biodiversity, supporting a variety of wildlife and local communities.

## The Goals of an Incentive



### Cycle Fundraising Goals

X 2020: \$450,000 - Missed Goal by \$20,000

✓ 2022: \$500,000 –
Exceeded Goal by More than \$31,000

2024: \$600,000 –
Projected to exceed
goal by \$18,000



### Fundraising Results By Year

#### Incentive Results June 2024 Industry PAC Comparison





# 2024 Donor Giveaways By Level Giveaways per Level



| Z-PAC Donor Giveaways By Level                                | Level 1            | Level 2 | Level 3      | Level 4                    | Level 5                    |
|---------------------------------------------------------------|--------------------|---------|--------------|----------------------------|----------------------------|
| Levels Based on Annual Contribution Total                     |                    | Pick 1  | Pick 2 small | Pick 2 small<br>or 1 large | Pick 3 small<br>or 1 Large |
| Z-PAC Personalized Notebook, Pen, Candy and<br>Thank You Card | *                  | *       | *            | *                          | *                          |
| Flat Wireless Mobile Charger