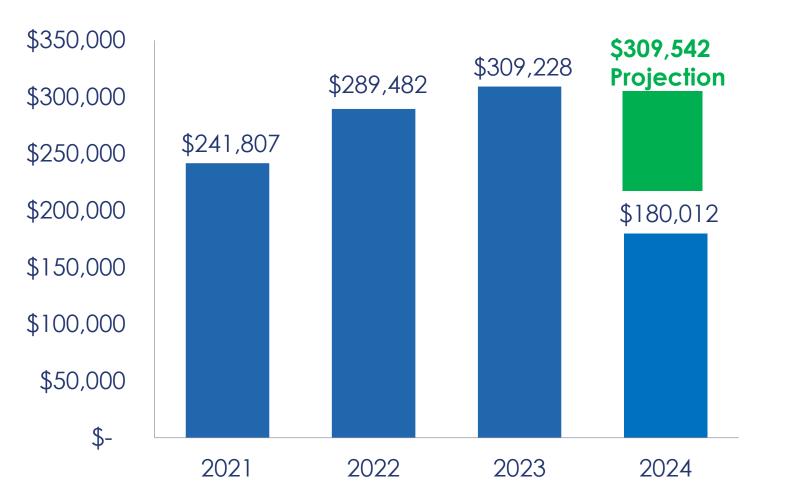

## **Annual Incentives**

|                         | 2020              | 2021              | 2022         | 2023         | 2024                         |
|-------------------------|-------------------|-------------------|--------------|--------------|------------------------------|
| Incentive               | 100% PAC<br>Match | 100% PAC<br>Match | Plant a Tree | Plant a Tree | Charity<br>Donation          |
| New Donors              | 109               | 89                | 95           | 91           | 38                           |
| Total Dollars<br>Raised | \$234,414         | \$241,807         | \$289,473    | \$309,228    | \$309,542<br>(YE projection) |
| Donor Count             | 406               | 442               | 468          | 499          | 464                          |
| Participation           | 7.3%              | 7.9%              | 8.4%         | 9%           | 8.6%                         |

### Fundraising Results By Year