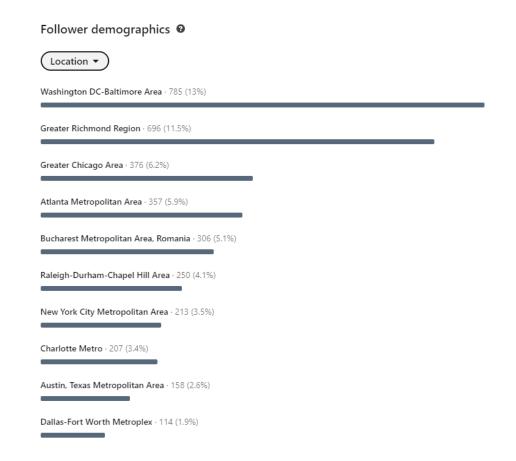

### **Key Metrics**

- Follower growth: net new followers in given time period
- Impressions: how many times post appears
- Reach: Total number of people who see content
- Engagement: Actions taken by your audience
- Click through rate (CTR): how often people click a link in post
- Conversion: user takes a specific action