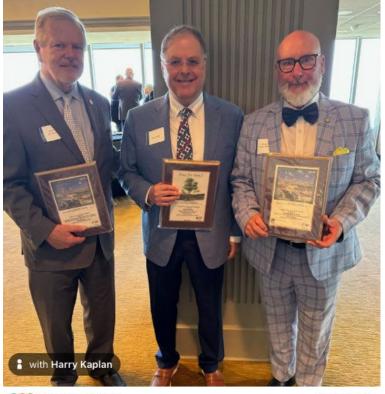

## **Key Metrics: LinkedIn High Performing Post**

On Oct. 7, the one-year anniversary of the Hamas terrorist attacks on Israel, Harry Kaplan was honored (along with several others) by the Jewish Federations of North Carolina. This photo is with two of the other honorees, NC State Senate President Pro Tem Phil Berger and NC Senator Bobby Hanig. Harry was honored specifically for his lobbying on behalf of the SHALOM Act which defines anti-Semitism in the North Carolina General Statutes.

CCM You and 95 others

9 comments