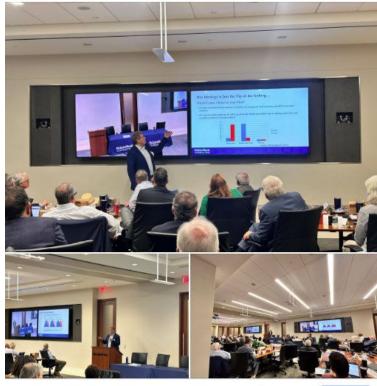

#### **Key Metrics: Impressions on Facebook**

On Sept. 23-25, MWC's leadership and senior vice presidents gathered at our Richmond office for strategic planning. On Tuesday, Alex Theodoridis, a political science professor at UMass Amherst, shared his knowledge on mass ideological polarization. Drawing from recent polls focused on the 2024 presidential election, he highlighted the deepening division. Theodoridis emphasized how these divisions are shaping voter behavior and influencing Trump and Harris campaign strategies, underscoring the critical role of ideological alignment in modern.

American politics.

Boost this post to reach up to 1115 more people if you spend \$42.

Advertise