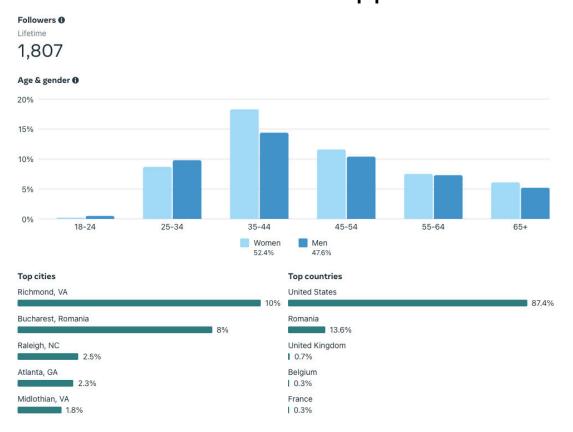

### **Key Metrics**

- Follower growth: net new followers in given time period
- Impressions: how many times post appears
- Reach: Total number of people who see content
- Engagement: Actions taken by your audience
- Click through rate (CTR): how often people click a link in post
- Conversion: user takes a specific action