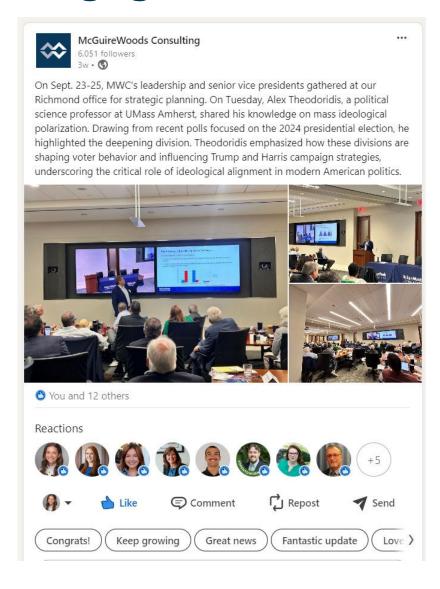

#### **Key Metrics: Impressions on Facebook**

On Sept. 23-25, MWC's leadership and senior vice presidents gathered at our Richmond office for strategic planning. On Tuesday, Alex Theodoridis, a political science professor at UMass Amherst, shared his knowledge on mass ideological polarization. Drawing from recent polls focused on the 2024 presidential election, he highlighted the deepening division. Theodoridis emphasized how these divisions are shaping voter behavior and influencing Trump and Harris campaign strategies, underscoring the critical role of ideological alignment in modern.

American politics.

Boost this post to reach up to 1115 more people if you spend \$42.

Advertise