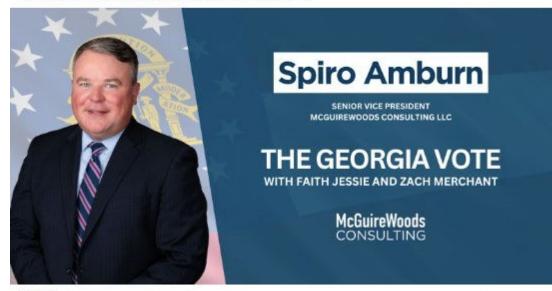

#### **Key Metrics: LinkedIn Clicks**

On Sept. 15, MWC's **Spiro Amburn** joined hosts Faith Jessie and Zach Merchant on The Georgia Vote to recap the Presidential debate and Georgia's political response to the Apalachee tragedy.

Click here to watch: https://lnkd.in/eQKzUPfi

1 comment · 3 reposts