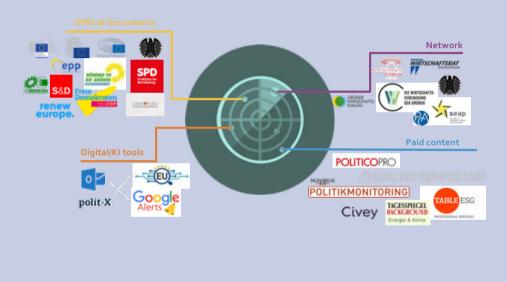

### Stakeholder – data driven analysis

#### **Persona Analysis**

Areas of Application ~ About Civey

Are you interested in finding out what your personas think about certain topics and how to address them effectively? With our data-based persona analysis, you get to know your customers even better and are able to optimize your approach.

#### Get data-driven insights with Civey

#### The perfect persona based on data

Civey

Solutions

Our data-based personas help you to better understand your customers and stakeholders. With our expertise, we enable you to keep a constant eye on mindsets, topics and characteristics of your personas. This way, you can increase your revenue and improve your customer loyalty with detailed buying personas.