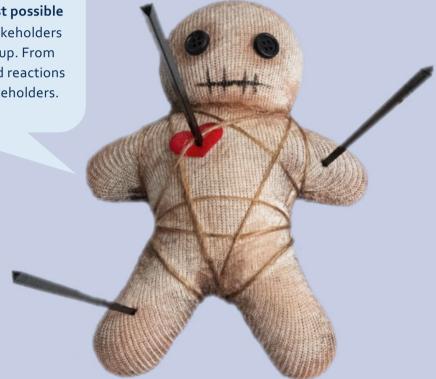

# What are the emotions and reactions we want to evoke when we discuss your issue?

Take 5 minutes to think about the **worst possible** reactions to your policy issue that a stakeholders could have when the topic is brought up. From here, we will dive into the emotions and reactions we want to evoke when talking to stakeholders.