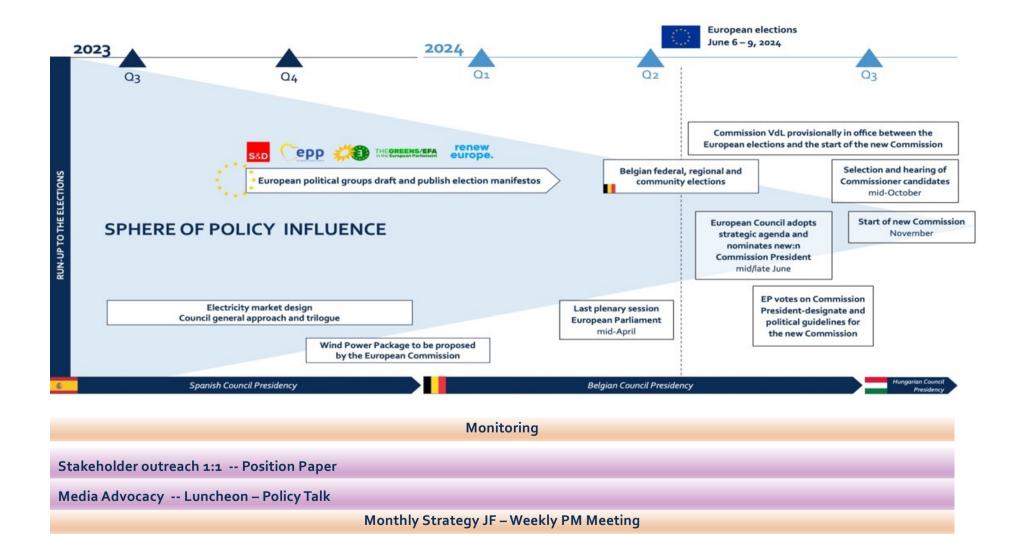

|  |  |  |

Council agenda of Council Meetings or working parties

- a) Preparation of COP 16 to the CBD
- Preparation of COP-MOP 11 serving as the Meeting of the Parties to the Cartagena Protocol on Biosafety





# **QUESTIONS?**

Discussion

HOW TO SUCCESSFULLY IMPLEMENT A PUBLIC AFFAIRS STRATEGY? **365** SHERPAS

### How successfully implement a strategy?





- 1. Team responsibilities & team routines
- 2. Tools for agile implementation
- 3. Issue monitoring, screening & early warning
- 4. Stakeholder management
- 5. Events calendar
- 6. Regular strategical and tactical reviews
- 7. Quality control & impact measurement



### SLIDO - Challenges when implementing PA-strategy

multiple stakeholders to balance

Time constraints

Adapting to changes, unforeseen circumstances

Adapting narrative

| ő- | Most challenging PA-measures                                   | 9 8 |          |
|----|----------------------------------------------------------------|-----|----------|
|    | Policy / regulatory