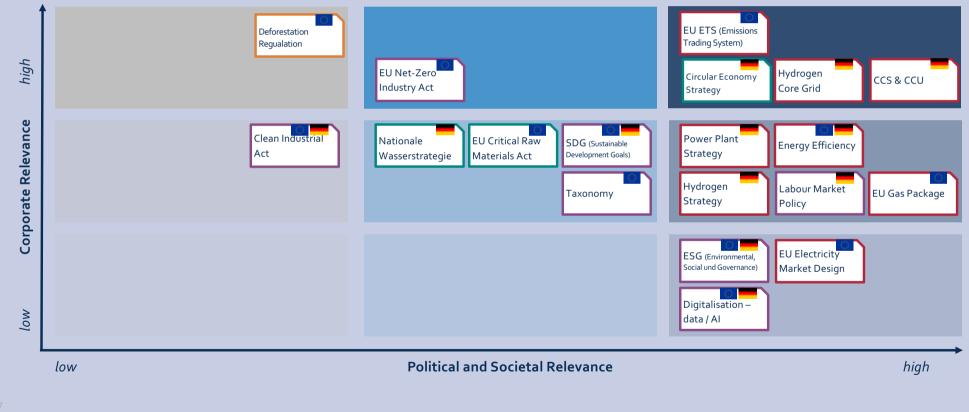

#### Gain insights into the needs of your target groups through market research

Our data solutions provide you with deep insights into public opinions. Optimize your marketing and communication activities with valuable information, find out how your brand is perceived or use our real time data for strategic decisions. Through market and opinion research, you will learn more about the needs of your target groups and benefit from your data-based knowledge. Issue mapping according to relevance

Chemicals Circular Economy Energy & Climate Economy