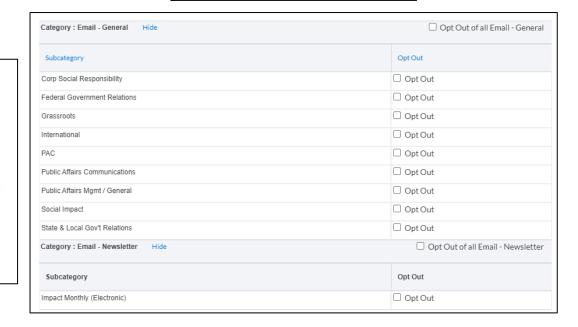

#### Areas of Interest

Please let us know your areas of interest. Interests are used to send relevant news, event and programming information targeted to your needs.

In order to receive Council communications, please have your IT department add pac.org, members.pac.org and informz.net to your company's safe senders list.