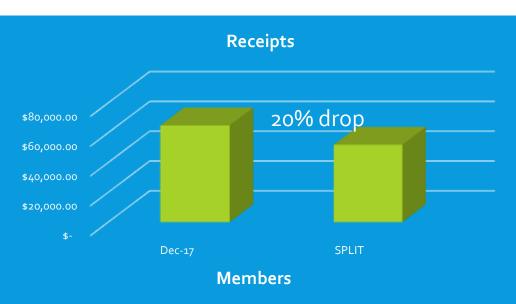

#### **PAC** STATS

- Active since 1990
- Eligibles- 9,334
- Members- 255
- 2016 Cycle Receipts- \$124, 00
- Avg. Contribution- \$9 per pay period

There ARE better responses to 'change' than running around the office screaming 'WE'RE DOOMED!'

#### PAC Stats

- Active since 1990
- Eligibles- 10,004
- Members- 264
- 2018 Cycle Receipts- \$143, 019
- Avg. cont. \$271/yr or \$10 per pay period