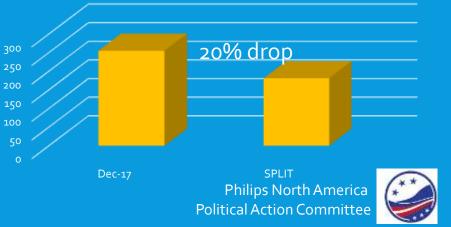

#### **PAC** STATS

- Active since 1990
- Eligibles- 9,334
- Members- 255
- 2016 Cycle Receipts- \$124, 00
- Avg. Contribution- \$9 per pay period

There ARE better responses to 'change' than running around the office screaming 'WE'RE DOOMED!'

#### PAC Stats

- Active since 1990
- Eligibles- 10,004
- Members- 264
- 2018 Cycle Receipts- \$143, 019
- Avg. cont. \$271/yr or \$10 per pay period