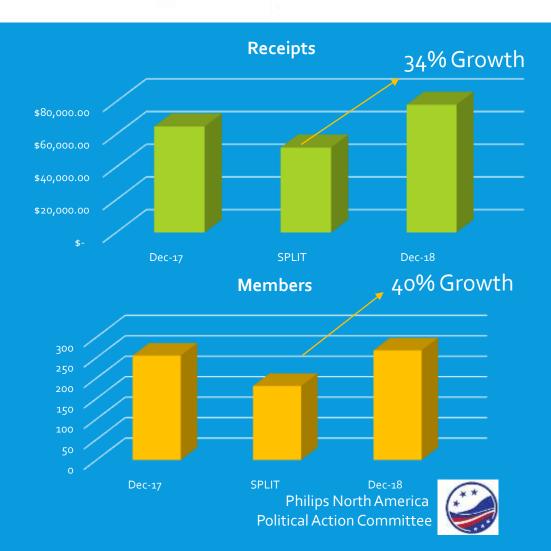

#### **PAC** STATS

- Active since 1990
- Eligibles- 9,334
- Members- 255
- 2016 Cycle Receipts- \$124, 00
- Avg. Contribution- \$9 per pay period

There ARE better responses to 'change' than running around the office screaming 'WE'RE DOOMED!'

#### PAC Stats

- Active since 1990
- Eligibles- 10,004
- Members- 264
- 2018 Cycle Receipts- \$143, 019
- Avg. cont. \$271/yr or \$10 per pay period