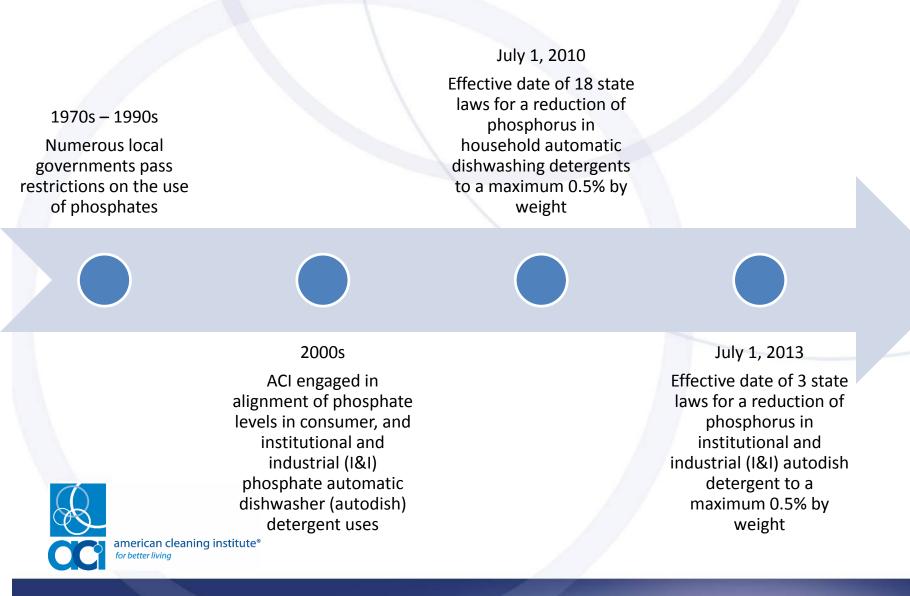

### **Case Study: Phosphate**

### Case Study: Phosphate State Adoptions

- □ ILLINOIS (SB376) Signed into law on August 13, 2007
- INDIANA (HB 1120) Signed by the governor on March 3, 2008
- MARYLAND (SB766 & HB1131) Signed into law April 24, 2007
- MASSACHUSETTS (SB536) Signed into law on February 21, 2008
- MICHIGAN (Substitute 2 for SB152) Signed into law on January 6, 2009
- MINNESOTA (Original bills SF1109/HF1382; omnibus SF1312) Signed the bill into law on May 25, 2007.
- MONTANA (SB 200) Signed into law April 16, 2009
- NEW HAMPSHIRE (HB 350) Signed into law on July 30, 2009
- **NEW YORK** A. 8914 was signed by Governor Paterson on July 15, 2010

- □ OHIO (SB214) Signed into law June 3, 2008
- OREGON Signed into law on June 11, 2009
- **PENNSYLVANIA** (SB1017) Signed into law on May 13, 2008
- SOUTH CAROLINA (H3470) Signed into law on February 22, 2012
- UTAH (H.B 303) Signed into law on March 14, 2008
- □ VERMONT (SB137) Signed bill into law on May 16, 2007
- VIRGINIA (HB233) Signed into law on February 22, 2008
- **WASHINGTON STATE** (HB2263) Signed into law March 27, 2006
- □ WISCONSIN (AB 281) Signed into law on November 12, 2009