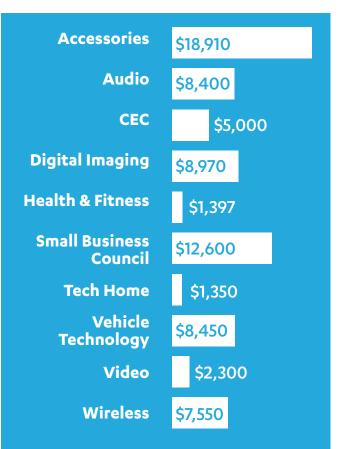

### 2016 CONTRIBUTIONS

### Small Business Council

Accessories Board with the highest dollar amount contributed in 2016

Digital Imaging