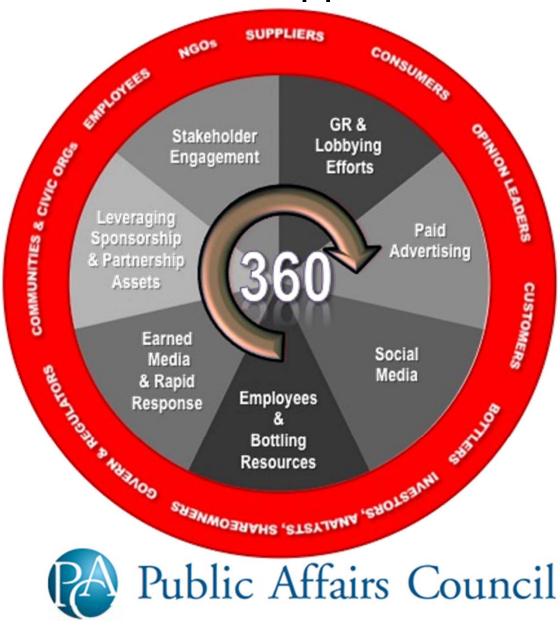

### The 360 Approach

## Constituents, Allies, Opponents

- 1<sup>st</sup> tier, 2<sup>nd</sup> tier, 3<sup>rd</sup> tier
- How will they be impacted
- Resources
- Relationships
- Reputation