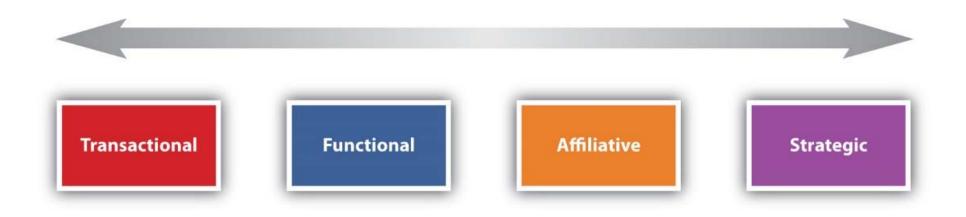

#### Where are YOUR stakeholders?

Relationship Continuum Model

Public Affairs Council

"If you want to go fast, go alone.

If you want to go far, go together."

African Proverb