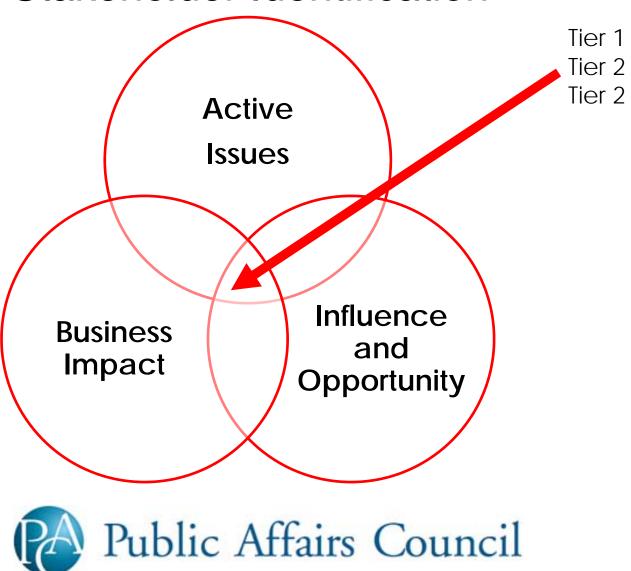

#### Stakeholder Identification

## Constituents, Allies, Opponents

- 1<sup>st</sup> tier, 2<sup>nd</sup> tier, 3<sup>rd</sup> tier
- How will they be impacted
- Resources
- Relationships
- Reputation