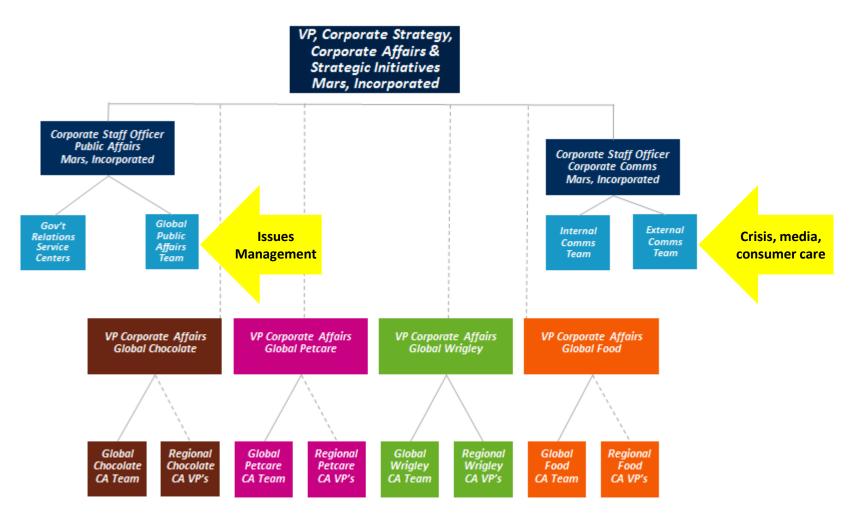

#### **Issues & Crisis Management**

All dotted lines report directly to the Segment leader of the business at the appropriate level (President or Regional President.)