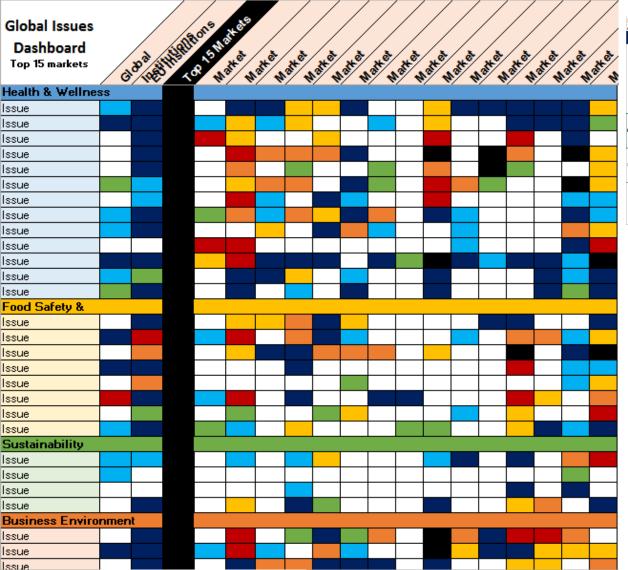

#### **Global Issues Monitoring**

| issue                    |                               |        |                 |                                                                                                                                                                                              |          |
|--------------------------|-------------------------------|--------|-----------------|----------------------------------------------------------------------------------------------------------------------------------------------------------------------------------------------|----------|
| Governments ar<br>Region | e taking more cond<br>Country | Status | Change<br>since | ibat obesity and related diseases by focusing on sugar, bringing increased reputational pressu<br>lasue Update - Q2 2016                                                                     | Date of  |
|                          |                               |        | last            | · · ·                                                                                                                                                                                        | update   |
| Global                   |                               |        |                 | Lorem ipsum dolor sit amet, consectetuer adipiscing elit. Maecenas portitor congue massa. Fusce posuere, magna sed pulvinar ultricies, purus lectus malesuada libero, sit amet commodo magna | 13-Jul-1 |
|                          |                               |        |                 | eros quis uma.                                                                                                                                                                               |          |
|                          |                               |        |                 | Lorem ipsum dolor sit amet, consectetuer adipiscing elit. Maecenas portitor conque massa. Fusce                                                                                              |          |
|                          | Global                        |        |                 | posuere, magna sed pulvinar ultricies, purus lectus malesuada libero, sit amet commodo magna                                                                                                 | 5-Jan-1  |
|                          |                               |        |                 | eros quis uma                                                                                                                                                                                | 1        |
|                          |                               |        |                 | Lorem ipsum dolor sit amet, consectetuer adipiscing elit. Maecenas portitor conque massa. Fusce                                                                                              |          |
|                          |                               |        |                 | posuere, magna sed pulvinar ultricies, purus lectus malesuada libero, sit amet commodo magna                                                                                                 | 26-Oct-  |
|                          |                               |        |                 | eros quis uma                                                                                                                                                                                | 1        |
|                          |                               |        |                 | Lorem ipsum dolor sit amet, consectetuer adipiscing elit. Maecenas portitor conque massa. Fusce                                                                                              |          |
|                          |                               |        |                 | posuere, magna sed pulvinar ultricies, purus lectus malesuada libero, sit amet commodo magna                                                                                                 | 21-Mau-  |
|                          |                               |        |                 | eros quis uma                                                                                                                                                                                | 1        |
| North America            |                               |        |                 | Lorem ipsum dolor sit amet, consectetuer adipiscing elit. Maecenas portitor congue massa. Fusce                                                                                              |          |
|                          | Canada                        |        |                 | posuere, magna sed pulvinar ultricies, purus lectus malesuada libero, sit amet commodo magna                                                                                                 | 3-Feb-   |
|                          |                               |        |                 | eros quis uma.                                                                                                                                                                               | i        |
|                          |                               |        |                 | Lorem ipsum dolor sit amet, consectetuer adipiscing elit. Maecenas portitor congue massa. Fusce                                                                                              |          |
|                          | US                            |        | <b>→</b>        | posuere, magna sed pulvinar ultricies, purus lectus malesuada libero, sit amet commodo magna                                                                                                 | 10-May-  |
|                          |                               |        |                 | eros quis uma.                                                                                                                                                                               | i        |
| Latin America            |                               |        |                 | Lorem ipsum dolor sit amet, consectetuer adipiscing elit. Maecenas portitor congue massa. Fusce                                                                                              | i        |
|                          | Brazil                        |        | →               | posuere, magna sed pulvinar ultricies, purus lectus malesuada libero, sit amet commodo magna                                                                                                 | 18-Apr-  |
|                          |                               |        |                 | eros quis uma.                                                                                                                                                                               |          |
|                          |                               |        |                 | Lorem ipsum dolor sit amet, consectetuer adipiscing elit. Maecenas portitor congue massa. Fusce                                                                                              |          |
|                          | Mexico                        |        |                 | posuere, magna sed pulvinar ultricies, purus lectus malesuada libero, sit amet commodo magna                                                                                                 | 18-Sep-  |
|                          |                               |        |                 | eros quis uma                                                                                                                                                                                |          |
|                          |                               |        |                 | Lorem ipsum dolor sit amet, consectetuer adipiscing elit. Maecenas portitor congue massa. Fusce                                                                                              | i        |
|                          | EU                            |        | →               | posuere, magna sed pulvinar ultricies, purus lectus malesuada libero, sit amet commodo magna                                                                                                 | 13-May-  |
|                          |                               |        |                 | eros quis uma.                                                                                                                                                                               |          |
|                          |                               |        |                 | Lorem ipsum dolor sit amet, consectetuer adipiscing elit. Maecenas portitor congue massa. Fusce                                                                                              |          |
|                          | WHO Europe                    |        |                 | posuere, magna sed pulvinar ultricies, purus lectus malesuada libero, sit amet commodo magna                                                                                                 | 18-Sep-  |
|                          |                               |        |                 | eros quis uma.                                                                                                                                                                               |          |
|                          |                               |        |                 | Lorem ipsum dolor sit amet, consectetuer adipiscing elit. Maecenas portitor congue massa. Fusce                                                                                              | i        |
|                          |                               |        |                 |                                                                                                                                                                                              |          |

- Significant stakeholder action
- Policy discussions by regulators
- Proposed regulation,
   Passed regulation, moderate impact
- Proposed regulation, Passed regulation, significant impact
- Self regulation or in line with Mars position
- moderate impact
  - significant impact