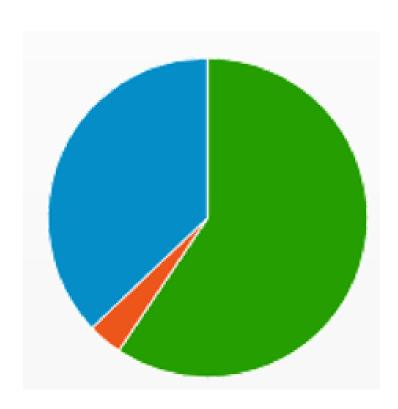

- Significant stakeholder action
- Policy discussions by regulators
- Proposed regulation,
   Passed regulation, moderate impact
- Proposed regulation, Passed regulation, significant impact
- Self regulation or in line with Mars position
- moderate impact
  - significant impact