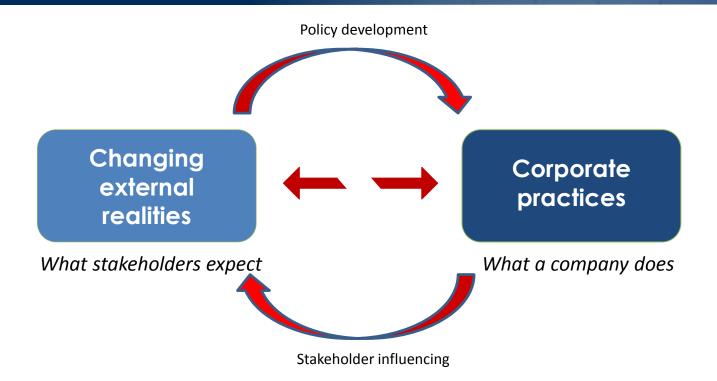

28th July 1947.

Managing issues through a reputation lens

#### **Issues Management framework**

"IF BUSINESS WON'T DO THE RIGHT THING, GOVERNMENTS WILL DO THE WRONG THING!"