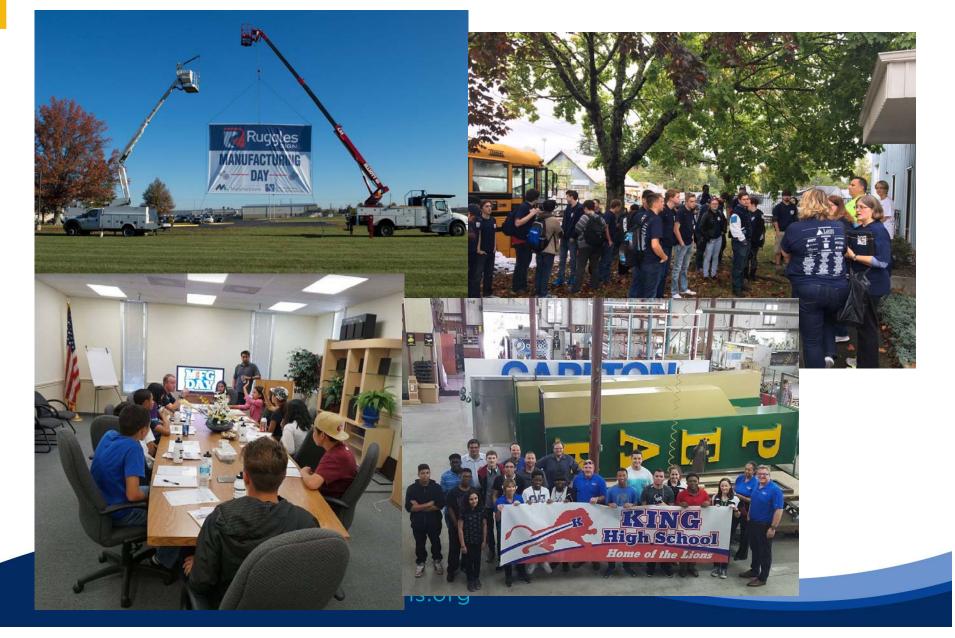

## Sign Manufacturing Day

Annual event that raises awareness of the sign industry as a career

Local high schools Vocational schools Chambers of commerce Government officials

#### **Sign Manufacturing Day**