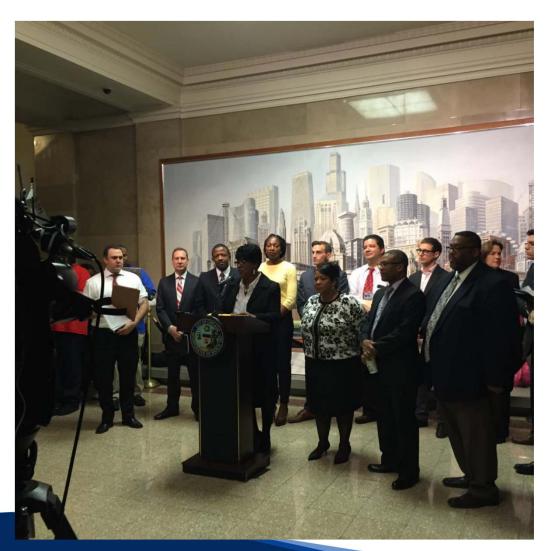

# The Chicago Way

- Identifying issues
- Taking polls
- Getting stories
- Social media
- Traditional media

### **The Chicago Way**