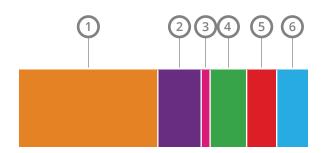

### **Our Impact**

In 2015 Cobham PAC we gave over **\$112,000** to charities thanks to your support!

- **1. Other** \$53,931.62 (48.04%)
- 2. Veterans / Service Member Support Organizations \$16,830.70 (14.99%)
- **3. Pet / Animal Organizations** \$3,456.31 (3.08%)
- **4. Medical** \$14,183.08 (12.63%)
- **5. Education** \$11,667.36 (10.39%)
- **6. Church** \$12,188.06 (10.86%)