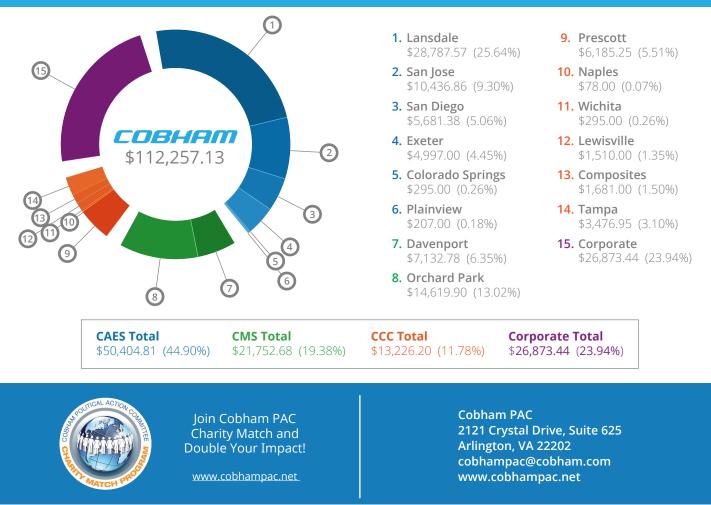

### **Our Impact**

In 2015 Cobham PAC we gave over **\$112,000** to charities thanks to your support!

- **1. Other** \$53,931.62 (48.04%)
- 2. Veterans / Service Member Support Organizations \$16,830.70 (14.99%)
- **3. Pet / Animal Organizations** \$3,456.31 (3.08%)
- **4. Medical** \$14,183.08 (12.63%)
- **5. Education** \$11,667.36 (10.39%)
- **6. Church** \$12,188.06 (10.86%)

### How does your Business Unit stack up?

Contributions to Cobham PAC are strictly voluntary. Cobham employees may refuse to contribute without reprisal. All contributions to Cobham PAC are for political purposes. Cobham employees are free to give more or less than the suggested guideline, or not at all, without reprisal. Only U.S. citizen or foreign citizen admitted for permanent U.S.residence may contribute to Cobham PAC. Federal law requires Cobham PAC to make its best effort to report to the Federal Election Commission the name, address, occupation and name of employer, date and amount for each individual whose contribution exceeds \$200 per calendar year. Contributions to Cobham PAC are not deductible for federal income tax purposes.