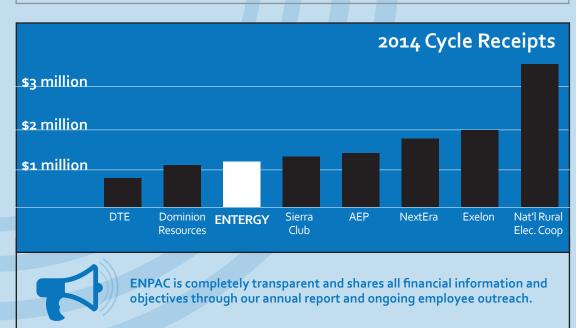

#### ENPAC Give\$Back

All Eligible Entergy employees who make the decision to support ENPAC via payroll deduction or at the President's Club level will have a portion of their annual contribution matched to a non-profit 501(c)(3) charity of their choice.