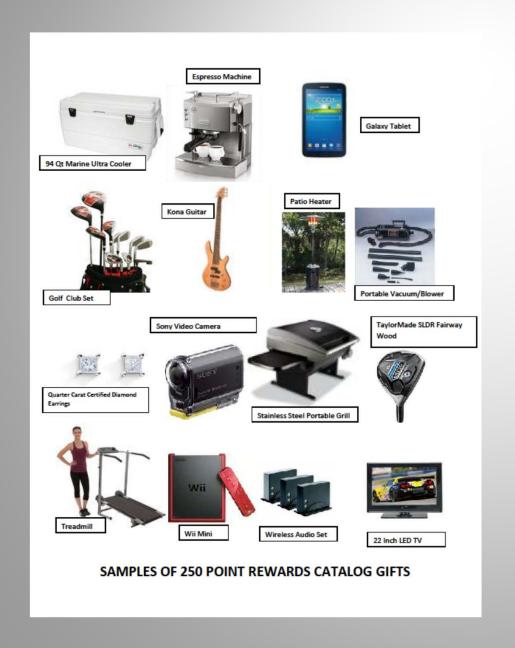

#### CUSTOM CHOICES INSTEAD OF BULK GIFTS

Utilize corporate rewards and recognition vendor to assign points for President's Club members to redeem for gift of choice.

Great option for one-time "prizes" for contests.