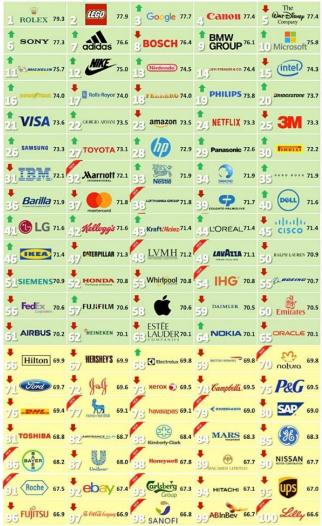

#### CONGRATULATIONS!

| Rank | Home          | 2018         | Score |
|------|---------------|--------------|-------|
| 1    | Switzerland   | ROLEX        | 79.3  |
| 2    | Denmark       | 1100         | 77.9  |
| 3    | United States | Google       | 77.7  |
| 4    | Japan         | Canon        | 77.4  |
| 5    | United States | Corport      | 77.4  |
| 6    | Japan         | SONY         | 77.3  |
| 7    | Germany       |              | 76.6  |
| 8    | Germany       | BOSCH        | 76.4  |
| 9    | Germany       | BMW<br>GROUP | 76.1  |
| 10   | United States | Microsoft    | 75.8  |