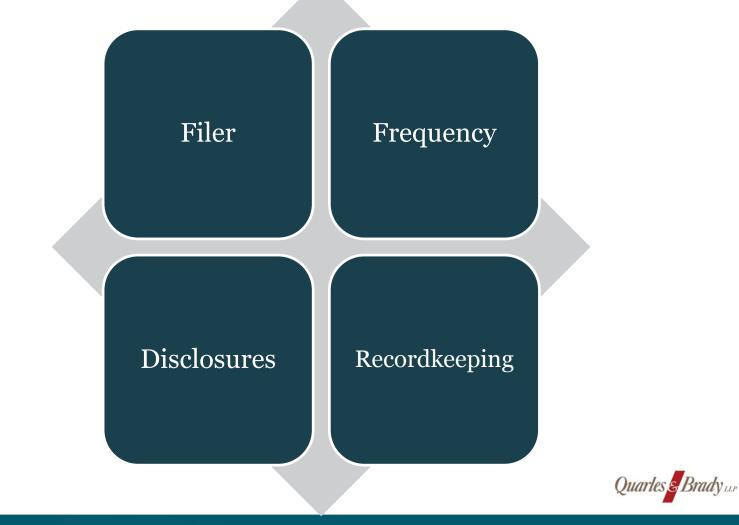

### Major Considerations for Reporting

#### Filer

- Principal
- Lobbyist
- Principal for lobbyist and organization
- Lobbyist affirming prior principal reporting only
- Principal despite not being required to register

#### Frequency

- As frequently as twice per month
- As infrequently as once per year
- Can vary based on session/out of session
- Can vary for different content (report bills every 15 days and report expenditures only twice per year, in the same state)

#### Disclosure

- Varies from one lump sum to itemized expenditures (date, time, location, amount, each recipient, purpose)
- Varies from listing general lobbying topics to reporting each bill/rule/topic (number, summary, purpose, position) on a rolling basis

#### Tips for Good Recordkeeping

Learn in advance what needs to be reported, by whom, and in what level of detail Understand reporting can include a wide variety of information and data Let people in the organization know the records they are responsible for keeping