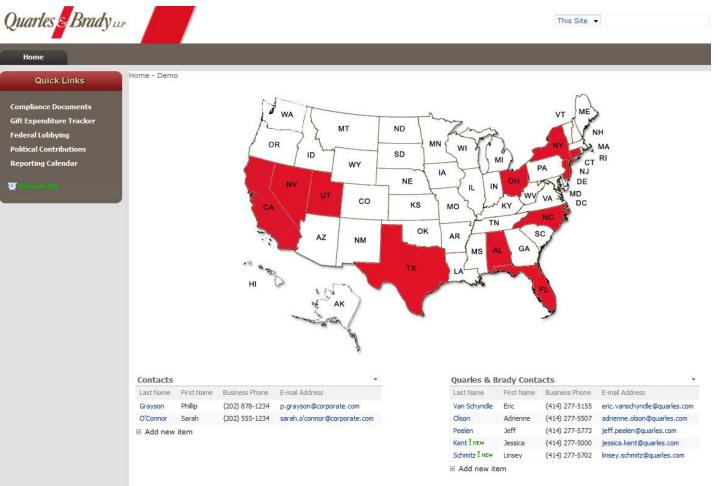

#### Utilize Technology: Extranets

Quarles & Brady LLP

#### Archive Filings Centrally with Team Access