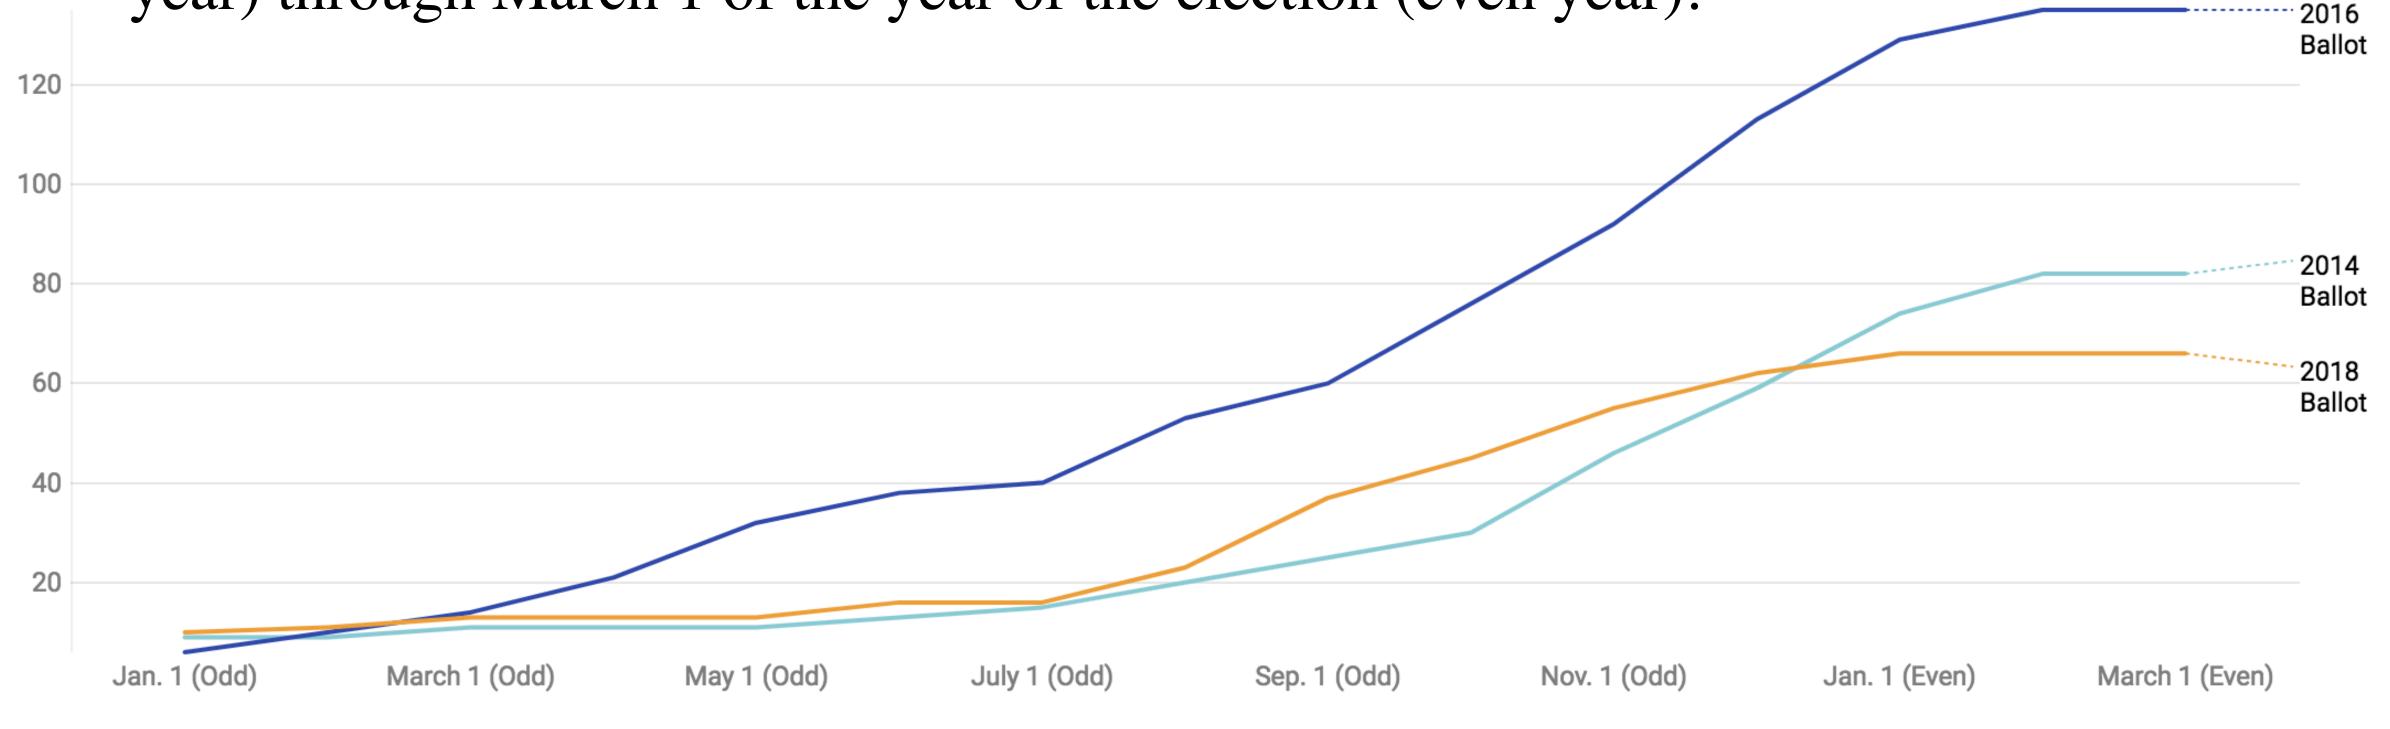

#### Number of initiatives filed in California, 2014-2018 election cycles

The line graph illustrates the number of initiatives and referendums that had been filed on the 1st of each month, from January 1 of the year before the election (odd year) through March 1 of the year of the election (even year).