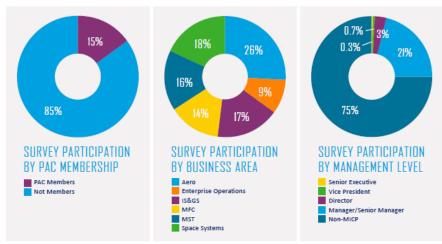

#### LMEPAC SURVEY DEMOGRAPHICS

- Survey conducted October 27, 2015 November 7, 2015
- Eligible employees invited to participate: 53,807
- Responses: 4,772 for a 9% participation rate