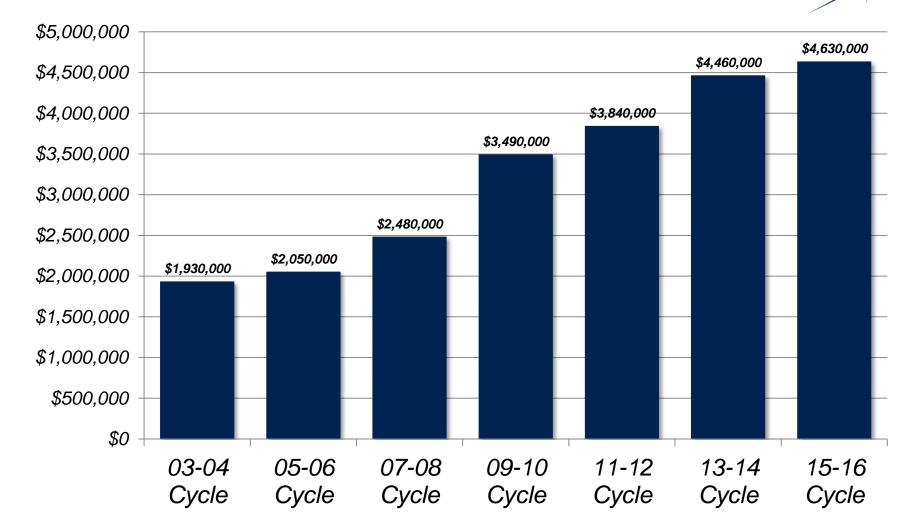

# Incentivizing Long-Term PAC Engagement

#### Public Affairs Council Webinar January 12, 2017

LOCKHEED MARTIN

Angel L. Riley Senior Manager, Federal and State Government Relations & PAC Affairs

#### **LMEPAC Overview**

- 4
- One of the largest defense and aerospace industry PACs
- Approximately 52,000 PAC eligible employees
- Governed by Board of Directors
- Vigorous compliance policies and procedures
- Strong relationship with legislative affairs team
- Managed by three person staff

# LMEPAC Receipt Growth as of 11/8/16



### **Corporate Culture**

- Executive Leadership Support
- Highly visible program

Concise metrics

LMEPAC CHARITY MATCH PROGRAM 2015 PROGRAM YEAR SUMMARY 289 \$894.290 LMEPAC members charitable organizations contributed on behalf participated of employees ted suppor Top Categories of Supported Charitab Top 5 Financially Supported Charitable Organizations Organizations Ō Colleges and Veteran and Military Bay Society Universities Related Organizations \$128,335 \$83,119 \$15,554 WOUNDED WARROW AMERICAN CANEER BOY SCOUTS OF AMERICAN HEART FROECT IN: SOCIETY AMERICAN SCOUTS OF AMERICAN HEART \$20,750.55 \$18,064.47 \$12,188.75 \$9,031.75 BOY SCOUTS OF AMERICAN HEART ST JUDE CHEDRENS AMERICA ASSOCIATION INC. RESEARCH HOSPITAL INC \$667,282 LMEPAC CHARITY MATCH PROGRAM GROWTH Employees Parti