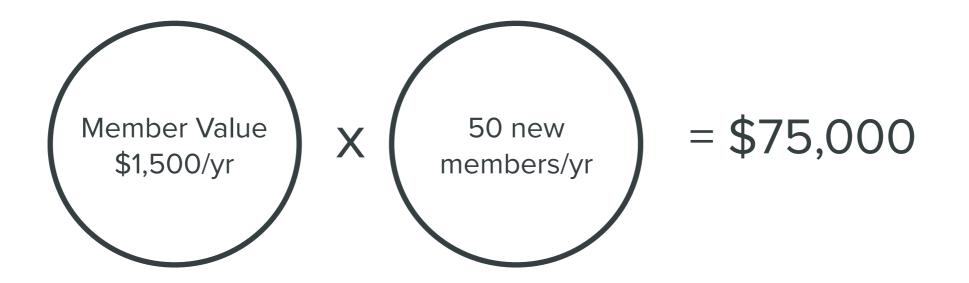

ailer'

# What data sets are you ignoring?

- Event engagement RSVPs & attendance.
- Social media.
- Personal, 1:1 email engagement.

#### **Donor conversion rate**



Average donation = \$20

Total annual fundraising = \$1 million

If you increase conversions by 40%...



Average donation = \$20

## Total annual fundraising = \$1.4 million

- + \$20,000 in duplicative software costs
- + \$50,000 in wasted labor costs

### The cost of the problem = \$470,000

## What's the \$ value of an advocate?

How does your grassroots/advocacy work contribute to new member acquisition, and to retention?

Of all the new members who sign up, what % do so because of your organization's advocacy work?

If you increase mass engagement by 40%, what impact will that have on member retention or acquisition?



- Data is about people. Collecting it is an act of listening.
- Silo'd data often = silo'd teams, and internal dysfunction. Don't let good data be someone else's job.
- Bad data costs money. Calculate the cost, then prove the value of better data with... data.

# Text 'Data' to 213.873.8344

Ryan Vaillancourt Director of Advocacy NationBuilder rvaillancourt@nationbuilder.com 213.873.8344 @rvaillancourt Medium.com/@ryanvaillancourt