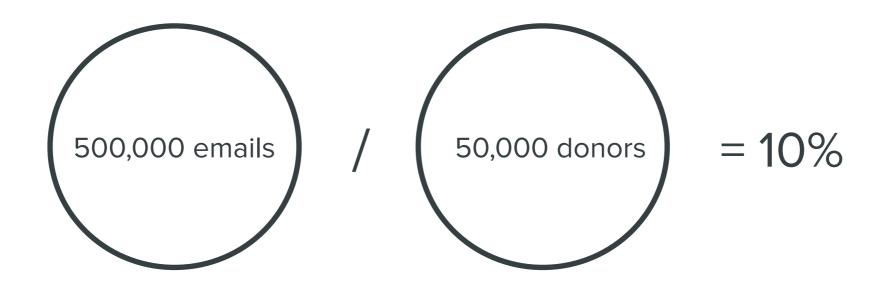

|                     |          |                |         |                        |                  |                                         |       |

# Bad, fragmented data creates a targeting problem

After introducing more precise targeting and segmentation:

- 'Clothes brand sees 140% increase in revenue per campaign'
- 'Weekly newsletter achieves 400% lift in reactivation of inactive subscribers'
- '208% higher conversion rate for targeted emails over batchand-blast, for online retailer'

# What data sets are you ignoring?

- Event engagement RSVPs & attendance.
- Social media.
- Personal, 1:1 email engagement.

#### **Donor conversion rate**



Average donation = \$20

Total annual fundraising = \$1 million

If you increase conversions by 40%...



Average donation = \$20

## Total annual fundraising = \$1.4 million

- + \$20,000 in duplicative software costs
- + \$50,000 in wasted labor costs

### The cost of the problem = \$470,000

## What's the \$ value of an advocate?

How does your grassroots/advocacy work contribute to new member acquisition, and to retention?

Of all the new members who sign up, what % do so because of your organization's advocacy work?

If you increase mass engagement by 40%, what impact will that have on member retention or acquisition?



- Data is about people. Collecting it is an act of listening.
- Silo'd data often = silo'd teams, and internal dysfunction. Don't let good data be someone else's jo