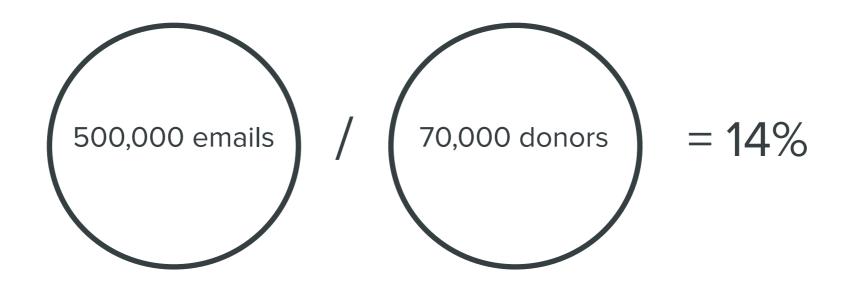

|                     |          |                |         |                        |                  |                                         |       |

# Bad, fragmented data creates a targeting problem

After introducing more precise targeting and segmentation:

- 'Clothes brand sees 140% increase in revenue per campaign'
- 'Weekly newsletter achieves 400% lift in reactivation of inactive subscribers'
- '208% higher conversion rate for targeted emails over batchand-blast, for online retailer'

# What data sets are you ignoring?

- Event engagement RSVPs & attendance.
- Social media.
- Personal, 1:1 email engagement.

#### **Donor conversion rate**



Average donation = \$20

Total annual fundraising = \$1 million

If you increase conversions by 40%...



Average donation = \$20

## Total annual fundraising = \$1.4 million

- + \$20,000 in duplicative software costs
- + \$50,000 in wasted labor costs

### The cost of the problem = \$470,000

## What's the \$ value of an advocate?

How does your grassroots/advocacy work contribute to new member acquisition, and to retention?

Of all the new members who sign up, what % do so because of your organization's advocacy work?

If you increase mass engagement by 40%, what impact will that have on member retention or acquisition?



- Data is about people. Collecting it is an act of listening.
- Silo'd data often = silo'd teams, and internal dysfunction. Don't let good data be someone else's job.
- Bad data costs money. Calculate the cost, then prove the value of better data with... data.

# Text '